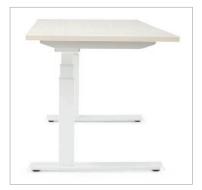

## A healthier workplace

FreeFit™ height adjustable tables allow you to incorporate healthy movement into your workday. Move freely from sitting to standing to support the task at hand. FreeFit has a "whisper quiet" sound insulation option that makes adjustments as quiet as a library. The table can be used individually or in conjunction with Global desks.

# Freedom to fit anywhere

The freestanding, universal design of FreeFit integrates easily into an array of workplace layouts. A mobile option with casters adapts to today's flexible office configurations.