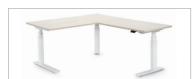

#### Options

Digital handset

Wire cable tray

Add a return and third leg kit to create an L workstation.

PET Felt divider with connector