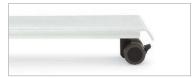

#### Legs and feet

C-foot (recommended for 90° configurations)

T-foot

2-stage leg 3-stage leg

Dual wheel casters