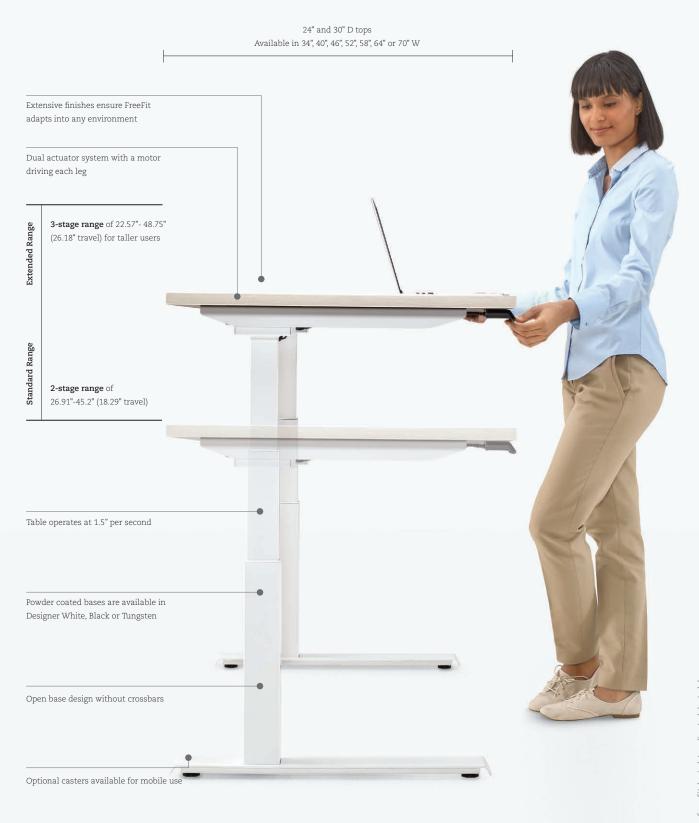

### See how it works

#### Legs and feet

C-foot (recommended for 90° configurations)

T-foot

2-stage leg 3-stage leg

Dual wheel casters