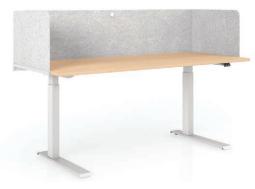

### It's in the details

PET Felt wrap around divider provides privacy for more concentrated work.

## A healthier workplace

FreeFit™ height adjustable tables allow you to incorporate healthy movement into your workday. Move freely from sitting to standing to support the task at hand. FreeFit has a "whisper quiet" sound insulation option that makes adjustments as quiet as a library. The table can be used individually or in conjunction with Global desks.