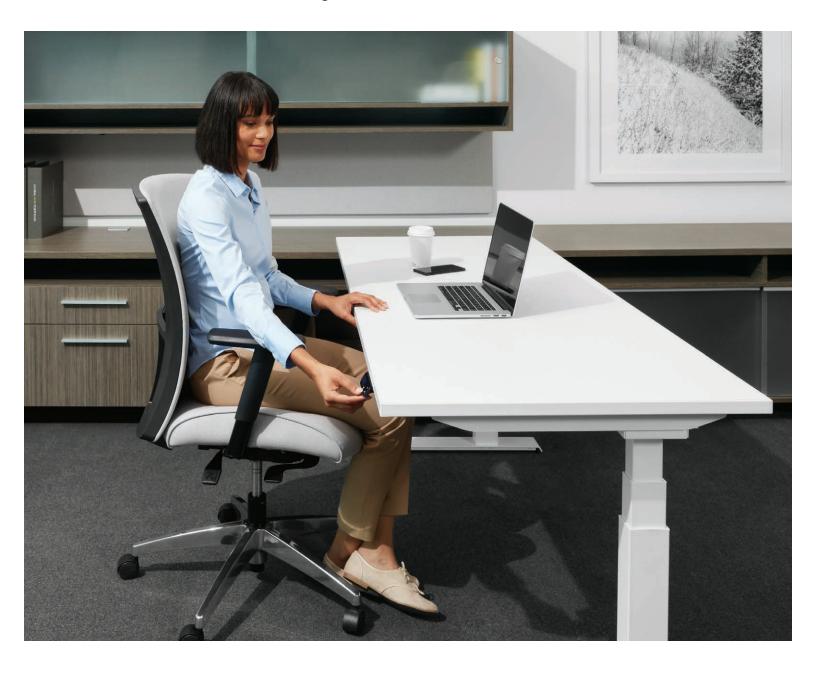

## A healthier workplace

FreeFit™ height adjustable tables allow you to incorporate healthy movement into your workday. Move freely from sitting to standing to support the task at hand. FreeFit has a "whisper quiet" sound insulation option that makes adjustments as quiet as a library. The table can be used individually or in conjunction with Global desks.