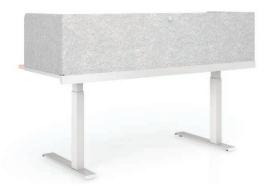

### It's in the details

PET Felt wrap around divider provides privacy for more concentrated work.