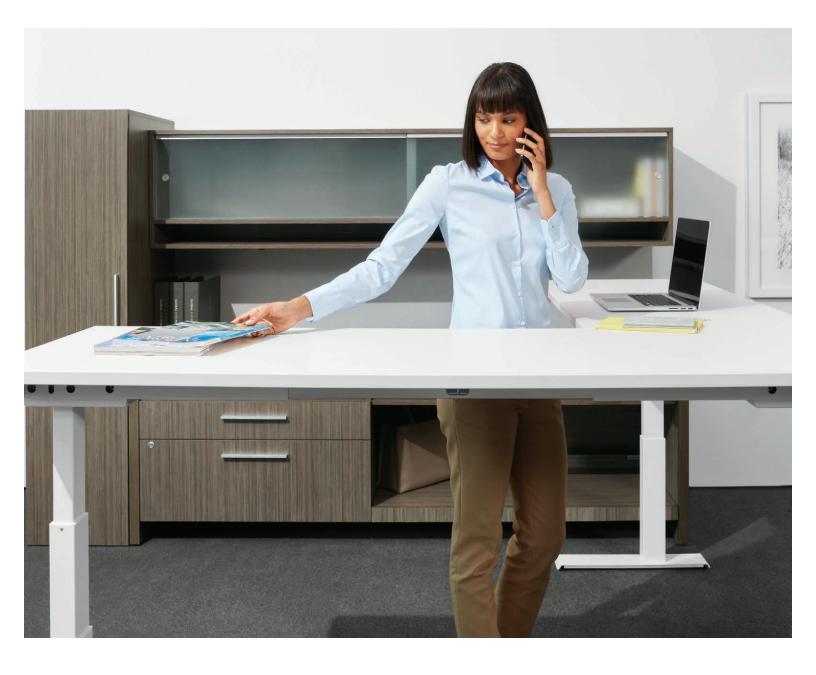

# Freedom to fit anywhere

The freestanding, universal design of FreeFit integrates easily into an array of workplace layouts. A mobile option with casters adapts to today's flexible office configurations.