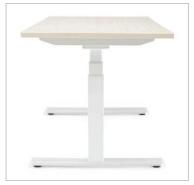

#### Legs and feet

C-foot (recommended for 90° configurations)

T-foot

2-stage leg 3-stage leg

Dual wheel casters