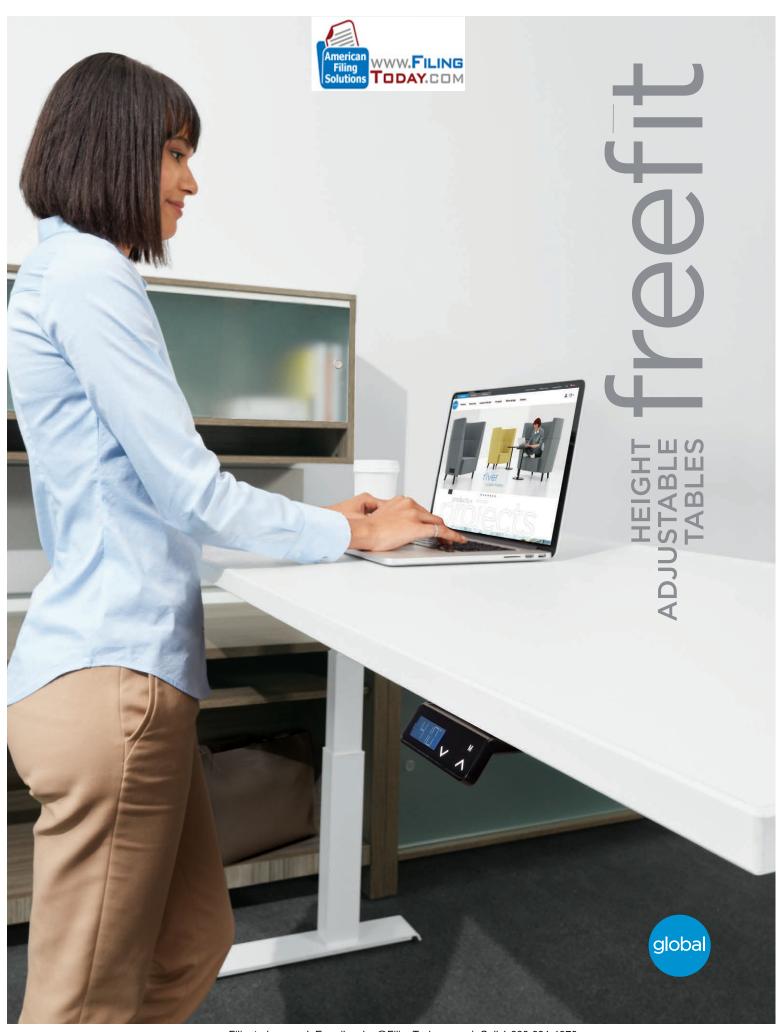

## A healthier workplace

FreeFit™ height adjustable tables allow you to incorporate healthy movement into your workday. Move freely from sitting to standing to support the task at hand. FreeFit has a "whisper quiet" sound insulation option that makes adjustments as quiet as a library. The table can be used individually or in conjunction with Global desks.

# Freedom to fit anywhere

The freestanding, universal design of FreeFit integrates easily into an array of workplace layouts. A mobile option with casters adapts to today's flexible office configurations.