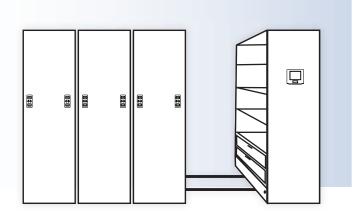

# **SEE** THE DIFFERENCE

**Aurora Mobile** can store every imaginable item in space efficient moving carriages.

Today's storage systems demand better use of space, increased flexibility, and adaptability for future growth.

An Aurora Mobile System can handle books, binders, boxes, athletic equipment, retail goods and more in **50% of the space** 