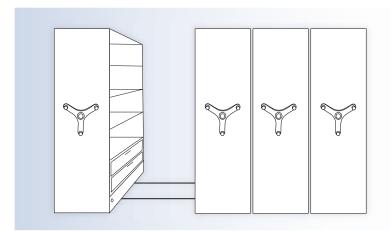

# LET'S GET STARTED

A high-density mobile system is an innovative storage solution that can help your business and organization maximize their storage capacity while minimizing their footprint.

These systems are designed to optimize space utilization by eliminating the need for fixed aisles between storage units, allowing users to store more items in less space.

High-density mobile systems consist of several key components each of which plays an important role in the overall functionality and efficiency of the system.

Our mobile systems offer a number of advantages over traditional storage systems, including increased storage capacity, reduced footprint, improved efficiency, and increased security.

# **COMPONENTS** KEY

- **End Panel** 
  - Carriage
- Handle
- **Shelving**
- Track

**Drawers** 