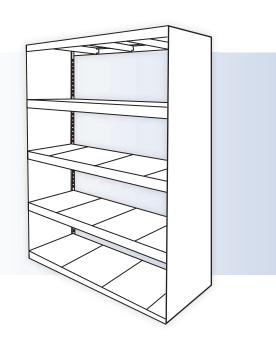

# Quik-Lok®

No need for braces, hardware or tools. Aurora's Shelving can be customized to maximize your space and comes in more standard sizes, colors, and styles.

Double wall shelving that is made up of four vertical posts that support shelves. The shelves are attached to the posts with brackets, and they can be adjusted to different heights.