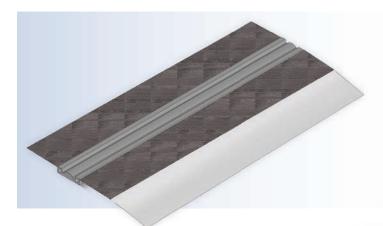

# Raised Deck with Steel Ramp

The raised deck keeps your systems off the ground, making them more accessible and easier to move. The steel ramp provides a sturdy and durable surface for your system.

# **Twin Ramp**

A twin ramp track design works by using two parallel ramps that are attached to a track system making it easy to move items such as heavy equipment over the track.