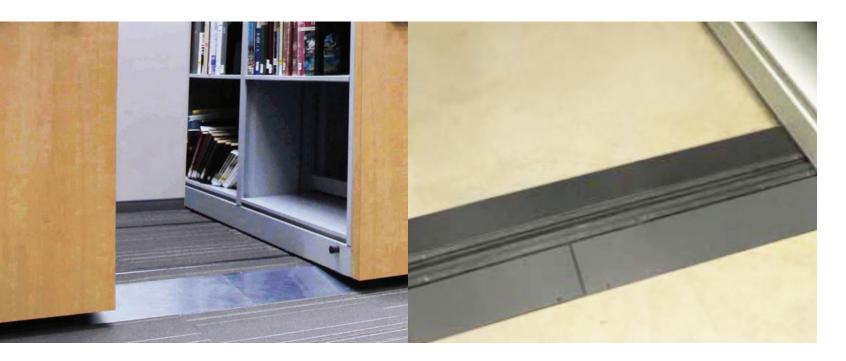

#### Adaptable to any space.

Our mobile storage systems are easy to move thanks to wheeled carriages that glide side-to-side on rails or tracks. Each track is designed for a specific purpose, based on the type of storage, the items being stored, and the environmental conditions at the storage location.

## **Surface Mount**

A surface mount is a type of track that is mounted directly to the floor and allows for the movement of mobile shelving units.