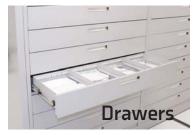

Make the most of your storage space with our hanging racks and provides easy visibility to your stored items.

Add extra storage capacity to your storage system with our high-quality drawers. Perfect for storing small items like tools and parts.