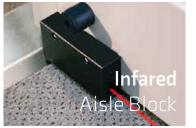

opening a new aisle, ensuring the safety of other users.

Requires the user to

keypad before

return to the open aisle

Infrared safety options that stop carriage movement when beam is broken.

Weapons accessories mount in free standing Aurora Shelving or Mobile Shelving to create a space efficient high density weapons storage.