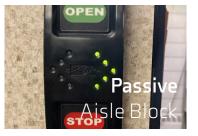

opening a new aisle, ensuring the safety of other users.

Requires the user to

keypad before

return to the open aisle

Infrared safety options that stop carriage movement when beam is broken.

Weapons accessories mount in free standing Aurora Shelving or Mobile Shelving to create a space efficient high density weapons storage.