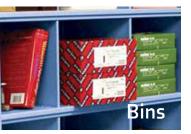

Pull-out reference shelves provide a space to place a book, folders, or use as a writing table on the fly.

Bins are perfect for organizing your items and keeping them in place, whether you're storing files, books, or other items.