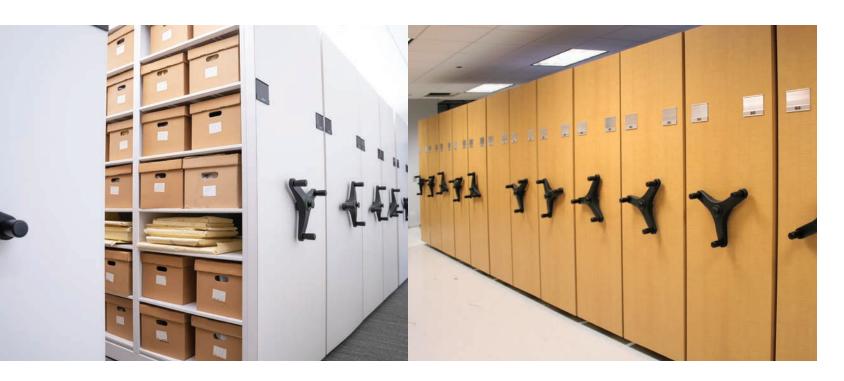

# **SEE** THE DIFFERENCE

**Aurora Mobile** can store every imaginable item in space efficient moving carriages.

Today's storage systems demand better use of space, increased flexibility, and adaptability for future growth.

An Aurora Mobile System can handle books, binders, boxes, athletic equipment, retail goods and more in **50% of the space** 

#### A platform for top performance.

High-density mobile shelving storage products fill every type of need, from file shelving systems to storage solutions for library books, industrial parts, retail goods, art collections, museum specimens, and athletic equipment.