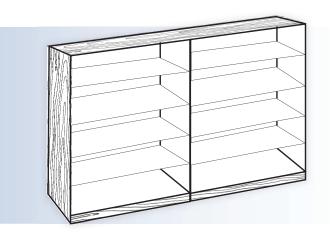

# Wood-Tek™

Combines the beauty of wood with the strength of steel. It is made up of real wood end panels, doors, and shelf edges with Aurora's Quik-Lok Shelving.