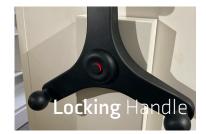

Lockable doors provide an extra layer of security for your stored items, keeping them safe from unauthorized access.

Press middle button on manual handles to lock carriage in place. Center ring looks green when open.