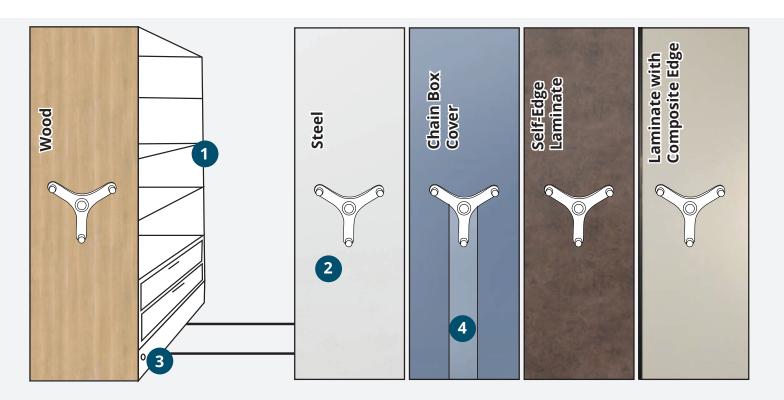

# **END PANEL OPTIONS**

We offer a wide range of end panel options to help you customize your storage system to meet your specific needs. From sleek and modern designs to durable and rugged finishes, we have the perfect end panel options to match your style and functionality requirements. The below key shows which elements of mobile can be finished.

## **POPULAR FINISHES**

1 Shelving

3 Carriage

Based on customer feedback, these are the top 4 most popular color and laminate options

2 End Panels 4

4 Chainbox Cover

# Pure White, #90 Sand, #94 White Carrara #4924 Gray Mist, #02 Black, #81 Milano Amber #4724