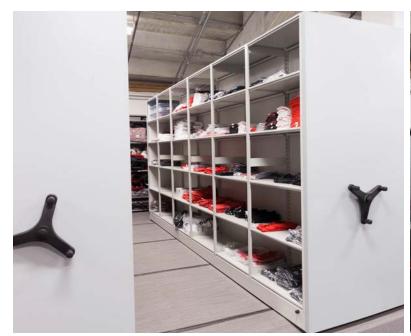

# **SEE** THE DIFFERENCE

**Aurora Mobile** can store every imaginable item in space efficient moving carriages.

Today's storage systems demand better use of space, increased flexibility, and adaptability for future growth.

An Aurora Mobile System can handle books, binders, boxes, athletic equipment, retail goods and more in **50% of the space** 

#### A platform for top performance.

High-density mobile shelving storage products fill every type of need, from file shelving systems to storage solutions for library books, industrial parts, retail goods, art collections, museum specimens, and athletic equipment.