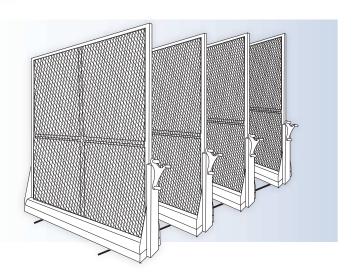

# LET'S GET STARTED

A high-density mobile system is an innovative storage solution that can help your business and organization maximize their storage capacity while minimizing their footprint.

These systems are designed to optimize space utilization by eliminating the need for fixed aisles between storage units, allowing users to store more items in less space.

High-density mobile systems consist of several key components each of which plays an important role in the overall functionality and efficiency of the system.

Our mobile systems offer a number of advantages over traditional storage systems, including increased storage capacity, reduced footprint, improved efficiency, and increased security.

# **COMPONENTS** KEY

- **End Panel** 
  - Carriage
- Handle
- **Shelving**
- Track

**Drawers** 