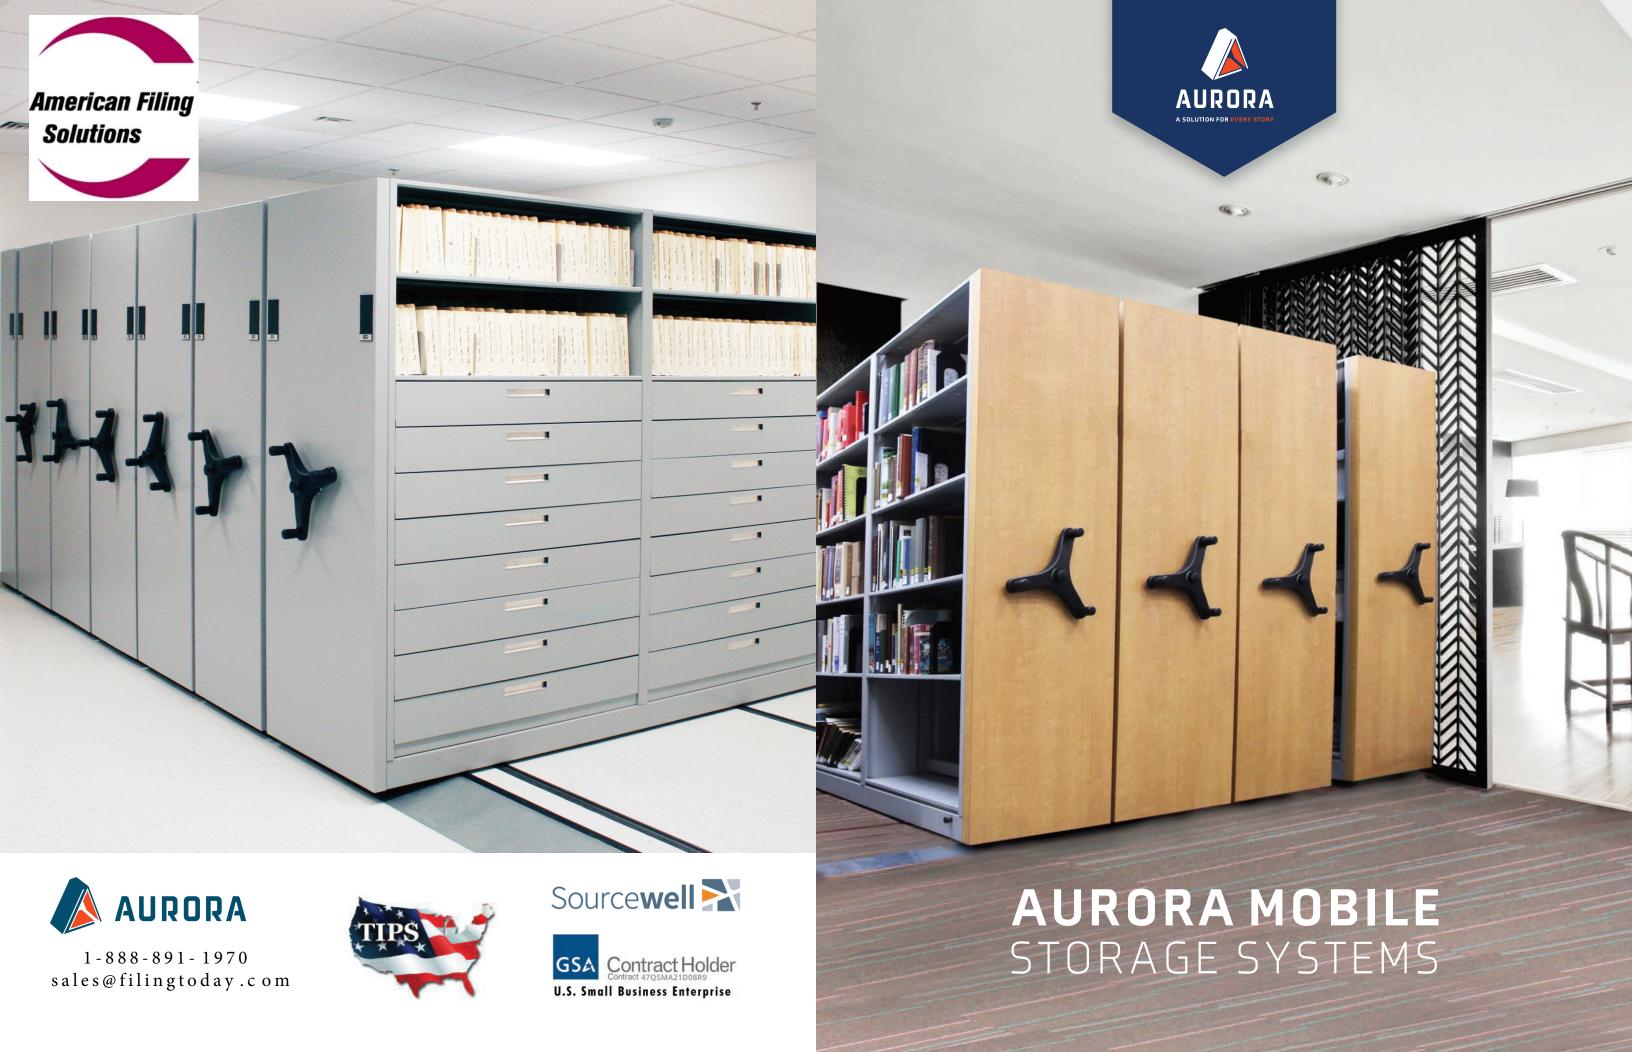

# LET'S GET STARTED

A high-density mobile system is an innovative storage solution that can help your business and organization maximize their storage capacity while minimizing their footprint.

These systems are designed to optimize space utilization by eliminating the need for fixed aisles between storage units, allowing users to store more items in less space.

High-density mobile systems consist of several key components each of which plays an important role in the overall functionality and efficiency of the system.

Our mobile systems offer a number of advantages over traditional storage systems, including increased storage capacity, reduced footprint, improved efficiency, and increased security.

# **SEE** THE DIFFERENCE

**Aurora Mobile** can store every imaginable item in space efficient moving carriages.

Today's storage systems demand better use of space, increased flexibility, and adaptability for future growth.

An Aurora Mobile System can handle books, binders, boxes, athletic equipment, retail goods and more in **50% of the space** 