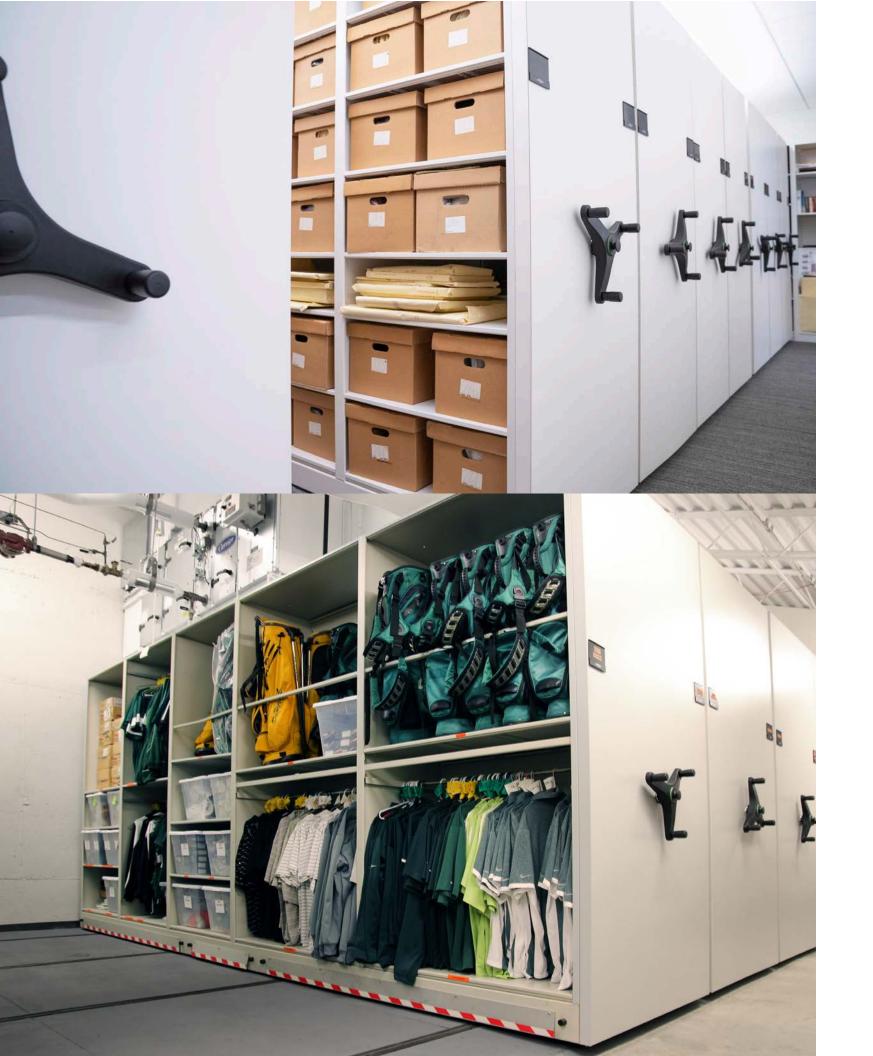

An Aurora Mobile System can handle books, binders, boxes, athletic equipment, retail goods and more in **50% of the space** 

#### A platform for top performance.

High-density mobile shelving storage products fill every type of need, from file shelving systems to storage solutions for library books, industrial parts, retail goods, art collections, museum specimens, and athletic equipment.