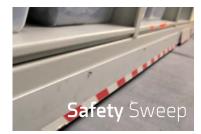

Designed to detect and clear obstructions from the path, our safety sweep ensures safe and reliable operation.

Prevent unwanted movement of your storage system, our lock in the floor ensures safe and reliable operation.