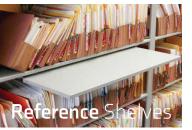

Pull-out reference shelves provide a space to place a book, folders, or use as a writing table on the fly.

Bins are perfect for organizing your items and keeping them in place, whether you're storing files, books, or other items.