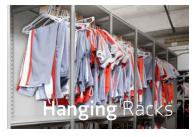

Make the most of your storage space with our hanging racks and provides easy visibility to your stored items.

Add extra storage capacity to your storage system with our high-quality drawers. Perfect for storing small items like tools and parts.