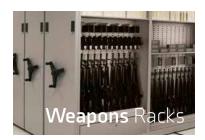

opening a new aisle, ensuring the safety of other users.

Requires the user to

keypad before

return to the open aisle

Infrared safety options that stop carriage movement when beam is broken.

Weapons accessories mount in free standing Aurora Shelving or Mobile Shelving to create a space efficient high density weapons storage.