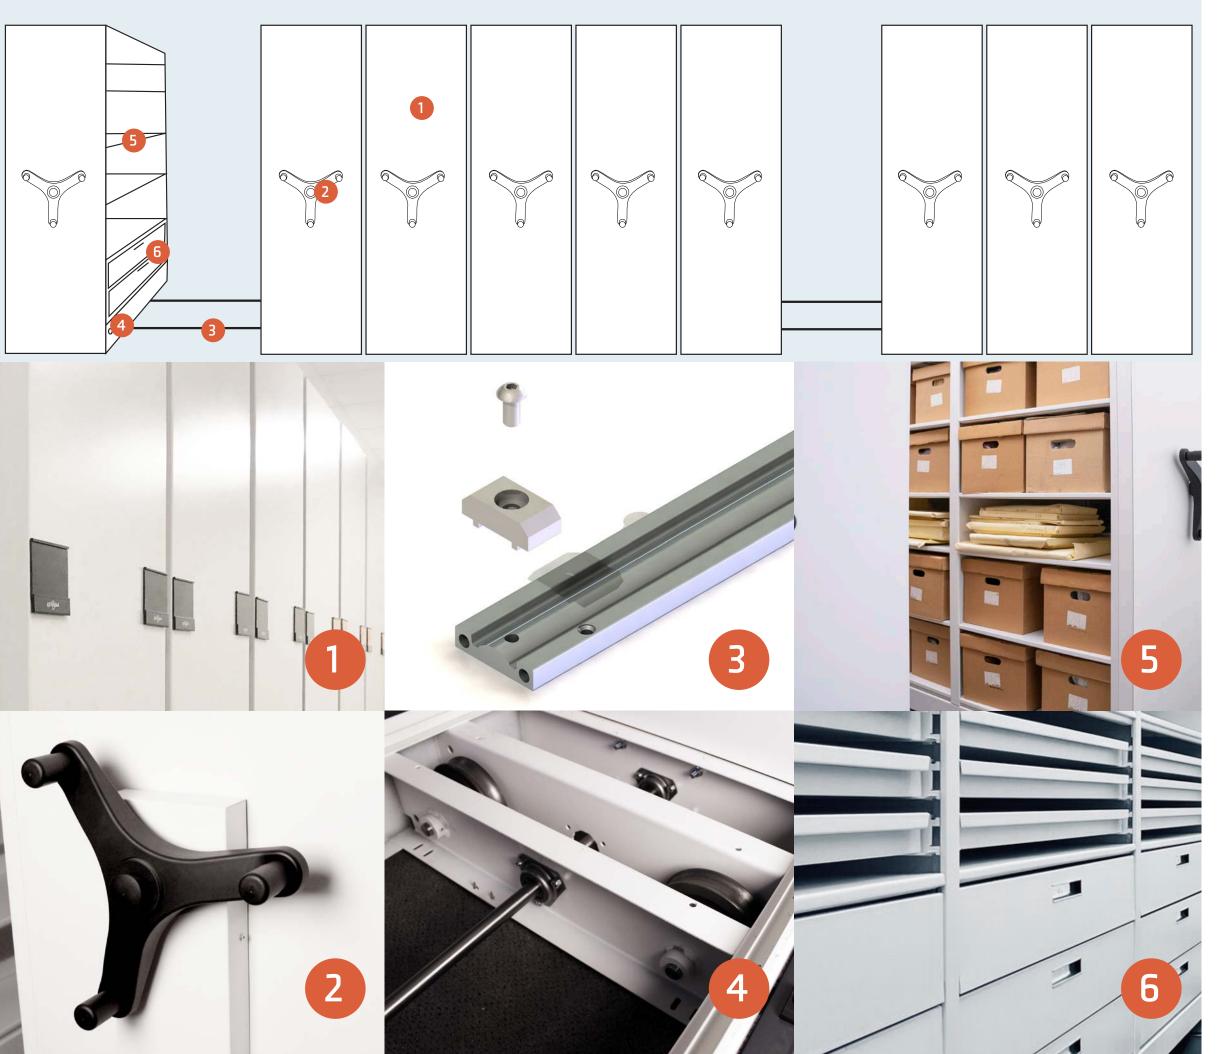

# **COMPONENTS** KEY

- **End Panel** 
  - Carriage
- Handle
- **Shelving**
- Track

**Drawers** 