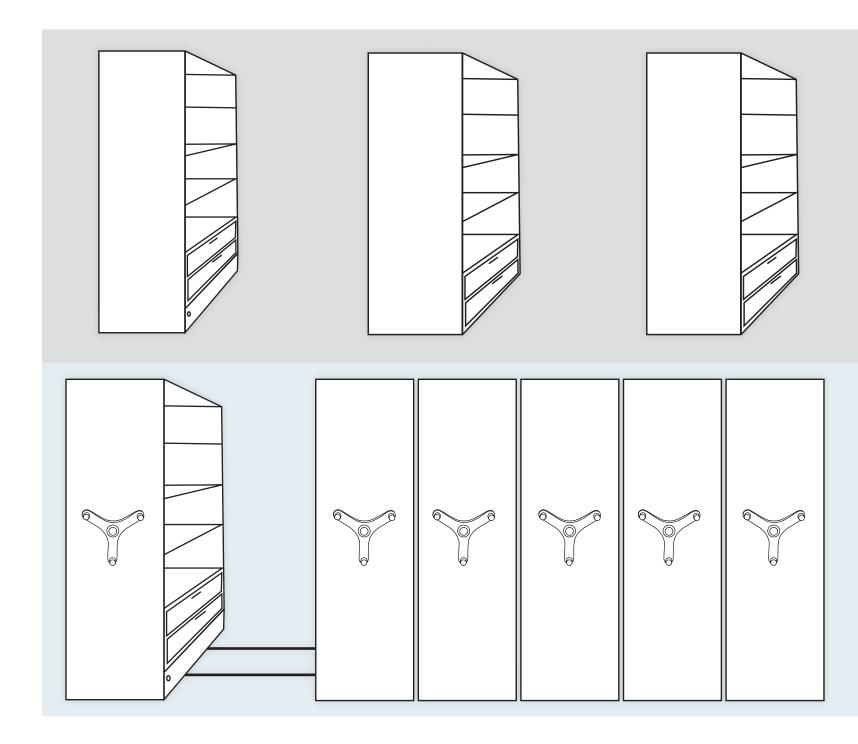

High-density mobile systems consist of several key components each of which plays an important role in the overall functionality and efficiency of the system.

Our mobile systems offer a number of advantages over traditional storage systems, including increased storage capacity, reduced footprint, improved efficiency, and increased security.

# **COMPONENTS** KEY

- **End Panel** 
  - Carriage
- Handle
- **Shelving**
- Track

**Drawers** 