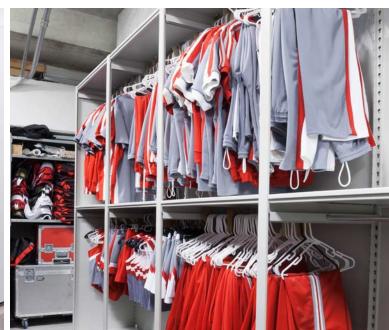

# **SEE** THE DIFFERENCE

**Aurora Mobile** can store every imaginable item in space efficient moving carriages.

Today's storage systems demand better use of space, increased flexibility, and adaptability for future growth.

An Aurora Mobile System can handle books, binders, boxes, athletic equipment, retail goods and more in **50% of the space** 

#### A platform for top performance.

High-density mobile shelving storage products fill every type of need, from file shelving systems to storage solutions for library books, industrial parts, retail goods, art collections, museum specimens, and athletic equipment.

Make the most of your storage space with our hanging racks and provides easy visibility to your stored items.

Add extra storage capacity to your storage system with our high-quality drawers. Perfect for storing small items like tools and parts.