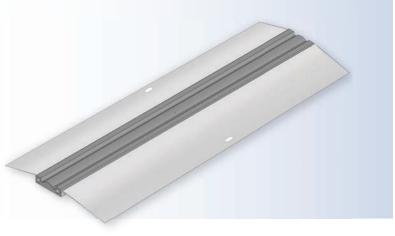

# **Standard**

The standard track design is a simple and effective way to move the system carriages, and it is a great option if you are looking for a cost-effective solution.

# Anti-Tip

Anti-tip tracks prevent the shelves from tipping over, even if they are overloaded or subjected to strong forces, such as an earthquake.

# Seismic

Seismic tracks are designed to withstand the shaking and vibration of an earthquake. This makes them less likely to fail during an earthquake, which can protect the stored contents from damage.