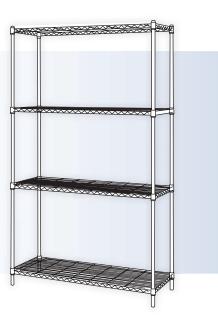

# Wire Shelving

Shelving that is made up of steel wires that are interwoven to create a mesh pattern. The shelves are supported by vertical posts, and they can be adjusted to different heights.