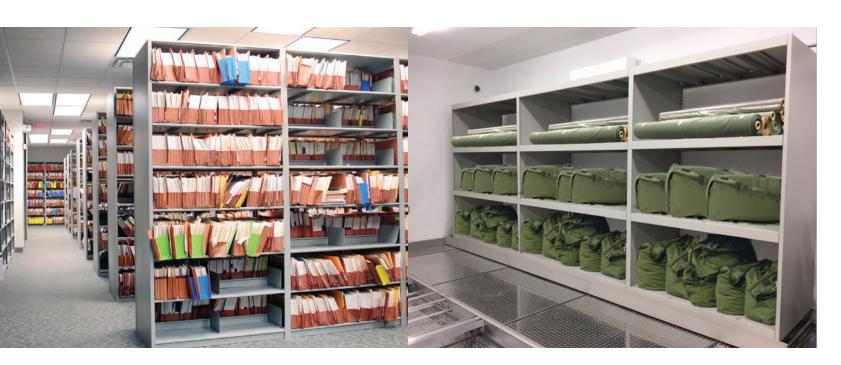

# A SOLUTION FOR **EVERY STORY.**

Aurora Storage, a leading provider of high-density mobile storage systems, has a rich history dating back to the company's origins as Wilcox Manufacturing in 1880. Throughout its history, Aurora has been at the forefront of innovation in the storage industry. The company has developed and manufactured a wide range of high-quality, durable, and space-efficient storage solutions, including shelving systems, cabinets, and lockers. Aurora's products are used by businesses, libraries, healthcare facilities, law enforcement, and educational institutions across the globe.

# **SEE** THE DIFFERENCE

**Aurora Mobile** can store every imaginable item in space efficient moving carriages.

Today's storage systems demand better use of space, increased flexibility, and adaptability for future growth.

An Aurora Mobile System can handle books, binders, boxes, athletic equipment, retail goods and more in **50% of the space** 