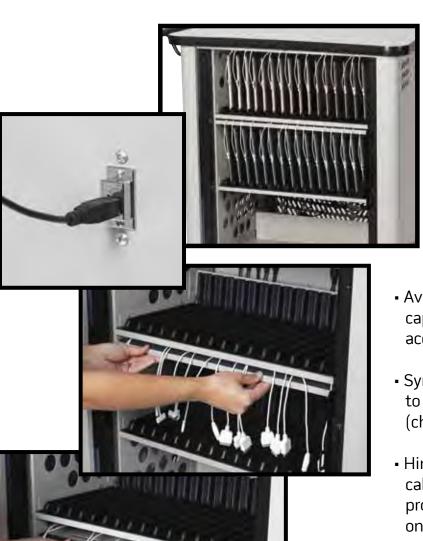

- Available in capacities of 16 and 32. The 16 capacity is expandable to 32 in the field to accommodate classroom growth.
- Sync port on side of cart allows one computer to be used to update the entire cart of tablets. (charge/sync model only)
- Hinged shelves open easily to feed power cables through and close tightly with protective foam to keep cords from moving once in place.
- Locking tambour doors keep contents secure.
- Optional Pop-Up Power Center provides power for electronics used on top of the cart.
- All charge/sync model carts include power cables.