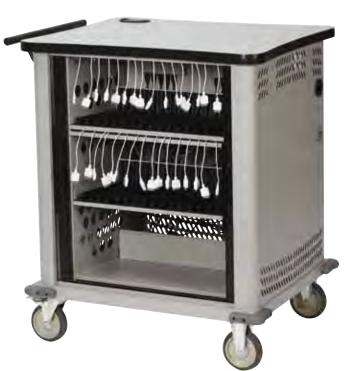

## QwikLink Cart™

The QwikLink Cart<sup>™</sup> is the premiere storage and transport option for tablets and e-readers. The cart not only provides a secure storage point, but it also charges and has an optional syncing feature, to keep the whole class up to date on the latest software, programs, and files.

- Available in capacities of 16 and 32. The 16 capacity is expandable to 32 in the field to accommodate classroom growth.
- Sync port on side of cart allows one computer to be used to update the entire cart of tablets. (charge/sync model only)
- Hinged shelves open easily to feed power cables through and close tightly with protective foam to keep cords from moving once in place.
- Locking tambour doors keep contents secure.
- Optional Pop-Up Power Center provides power for electronics used on top of the cart.
- All charge/sync model carts include power cables.