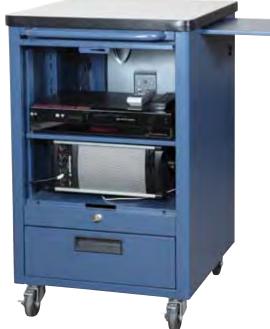

## Mobile Media Cart

The Mobile Media Cart (MMC) has been designed by educators for education, combining complete audio/visual solutions for any teaching environment, such as media centers, portable classrooms, non-standard classrooms, cafeterias, conference rooms, gymnasiums, and more.

The MMC is constructed from steel with locking casters, which allow easy mobility to move from room to room while providing a secure location for A/V equipment.

The cart features rounded edges, a smooth work surface, additional pull-out surfaces, a large storage drawer, and a unique locking system to secure all equipment.

- Mobile and versatile
- Ships assembled
- One lock secures and locks equipment access door, drawer, and projector door.
- Option electronic lock for keyless entry
- Large storage drawer
- Steel construction and durable, scratch resistent powder coat finish
- Laminate top with t-molded, rounded edges
- Steel handle for easy movement
- 2 locking swivel and 2 fixed casters
- Available in Tech Blue (T42) paint and Smoke Gray (L70) laminate.