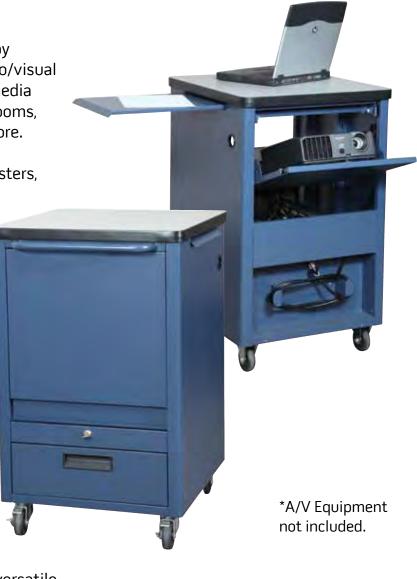

## Mobile Media Cart

The Mobile Media Cart (MMC) has been designed by educators for education, combining complete audio/visual solutions for any teaching environment, such as media centers, portable classrooms, non-standard classrooms, cafeterias, conference rooms, gymnasiums, and more.

The MMC is constructed from steel with locking casters, which allow easy mobility to move from room to room while providing a secure location for A/V equipment.

The cart features rounded edges, a smooth work surface, additional pull-out surfaces, a large storage drawer, and a unique locking system to secure all equipment.

- Mobile and versatile
- Ships assembled
- One lock secures and locks equipment access door, drawer, and projector door.
- Option electronic lock for keyless entry
- Large storage drawer
- Steel construction and durable, scratch resistent powder coat finish
- Laminate top with t-molded, rounded edges
- Steel handle for easy movement
- 2 locking swivel and 2 fixed casters
- Available in Tech Blue (T42) paint and Smoke Gray (L70) laminate.