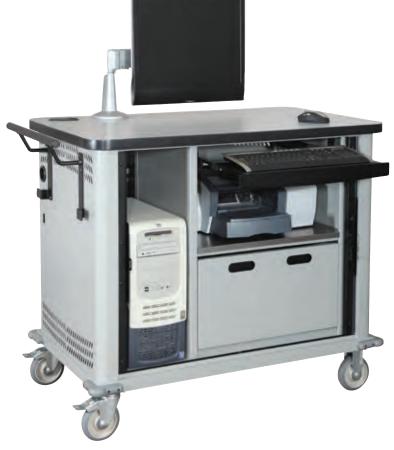

## Mobile Computer Station™

The Mobile Computer Station™ is the ideal solution for mobile workstations. Great for use anywhere from warehouses for inventory and garages for diagnostics to educational buildings where teachers don't have permanent rooms.

- Durable construction from heavy duty steel makes this a very reliable, portable workstation.
- Lockable tambour door on unit provides security for stored equipment.
- \*Padlock not included
- $\mbox{-}$  Grommets on upper work surface and side panels for easy cable management.
- Pull out keyboard shelf and mouse tray for ergonomic comfort.
- Internal shelf for storage of peripherals such as printers, or personal effects and office supplies.
- Body of workstation available in 19 standard paint colors and laminate top available in 13 standard colors.
- Drawer provides storage for folders, books, and other supplies.
- 5" casters for great mobility over most floor types.