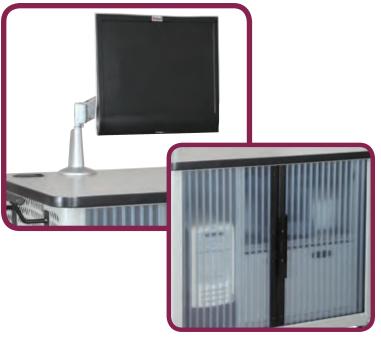

- Durable construction from heavy duty steel makes this a very reliable, portable workstation.
- Lockable tambour door on unit provides security for stored equipment.
- \*Padlock not included
- $\mbox{-}$  Grommets on upper work surface and side panels for easy cable management.
- Pull out keyboard shelf and mouse tray for ergonomic comfort.
- Internal shelf for storage of peripherals such as printers, or personal effects and office supplies.
- Body of workstation available in 19 standard paint colors and laminate top available in 13 standard colors.
- Drawer provides storage for folders, books, and other supplies.
- 5" casters for great mobility over most floor types.