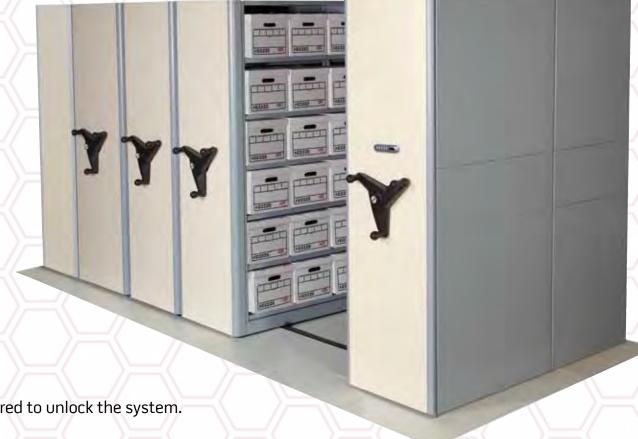

## MobileTrak5® **Electronic Aisle Locks**

The latest in security devices for our MobileTrak5® Systems, we introduce the Electronic Aisle Lock. This electronic locking mechanism requires a code to unlock it. Without this code, the lock renders the carriage it's installed on immovable. Slide this carriage into the rest and lock it to prevent your system from being accessed.

The system works like this: the locking mechanism is attached to the carriage. When the code is entered on the keypad and the lock is disengaged, the metal lock bar lifts from the floor plate in the track to allow the carriage to move freely, opening up the system.

- 4 digit code required to unlock the system.
- Master code can be used to override the lock.
- Can be installed on new or pre-existing units.
- Battery powered so power failures won't compromise security.