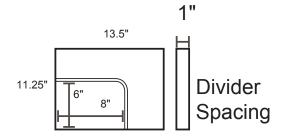

## **Product Specifications:**

| Item Number               | LLTM42-B                                                                                             |
|---------------------------|------------------------------------------------------------------------------------------------------|
| Material                  | Steel                                                                                                |
| Color Finish              | Black                                                                                                |
| Capacity                  | 42 Tablets/Chromebooks                                                                               |
| Dimensions (w/handle)     | 32" W x 22.5" D x 36.5" H                                                                            |
| Dimensions (w/out handle) | 28.5" W x 22.5" D x 36.5" H                                                                          |
| Weight                    | 118 lbs.                                                                                             |
| Shelf Quantity            | 3                                                                                                    |
| Shelf Dimensions          | Storage Shelf:<br>28.25" W x 11" D x 4" H<br>Two Bottom Shelves:<br>26.375" W x 11.125" D x 11.25" H |
| Divider Make              | Rubber Coated Steel                                                                                  |
| <b>Divider Distance</b>   | 1"                                                                                                   |
| <b>Divider Dimensions</b> | 1" W x 13.5" D x 11.25" H                                                                            |
| Doors                     | Two front; two back                                                                                  |
| Lock                      | Key-lock on front & back doors; two keys                                                             |
| Ventilation               | All sides                                                                                            |
| Cord Length               | 10'                                                                                                  |
| Cable Management          | Charging Cord Notches                                                                                |
| Casters (4)               | 4" non-skid swivel;<br>two casters include locking brakes                                            |
| Weight Capacity           | 115 lbs.                                                                                             |
| Power                     | Two 16-outlet & one 10-outlet vertical power strips; UL approved                                     |
| Voltage                   | 120V/15A electrical                                                                                  |
| Ship Method               | Freight                                                                                              |
| Shipping Carton Dims      | 1 carton; 30" W x 25" D x 33" H                                                                      |
| Shipping Weight           | 118 lbs.                                                                                             |
| Assembly Required         | Minimal; attach handle bar & casters                                                                 |