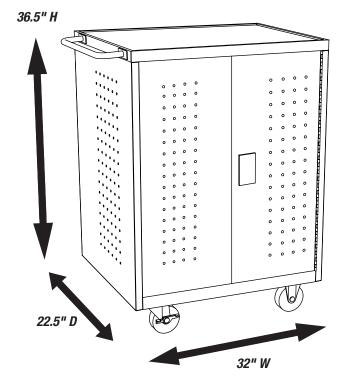

## Tablet Computer Charging Station LLTM42-B

Rear access door has 42 outlets.

- Sleek and mobile unit capable of charging and securing up to 42 Chromebooks or tablets (sold separately)
- Cabinet and tablet shelves come fully assembled.
- Measures 28¾"W x 22½"D x 36¾"H
- Shelves hold up to 21 tablets or chromebooks each
- The rubber-coated dividers keep your tablets organized and protected. Each divider is 1" apart.
- Rear access door features two 16-outlet and one 10outlet 120V/15A vertical electrical power strips
- Plenty of ventilation allows air to circulate freely through the unit.
- Includes four 4" casters, two with locking brakes.
- Locking front and rear access doors
- Maximum weight capacity of 115lbs (evenly distributed)

## **Product Specifications:**

| Item Number               | LLTM42-B                                                                                             |
|---------------------------|------------------------------------------------------------------------------------------------------|
| Material                  | Steel                                                                                                |
| Color Finish              | Black                                                                                                |
| Capacity                  | 42 Tablets/Chromebooks                                                                               |
| Dimensions (w/handle)     | 32" W x 22.5" D x 36.5" H                                                                            |
| Dimensions (w/out handle) | 28.5" W x 22.5" D x 36.5" H                                                                          |
| Weight                    | 118 lbs.                                                                                             |
| Shelf Quantity            | 3                                                                                                    |
| Shelf Dimensions          | Storage Shelf:<br>28.25" W x 11" D x 4" H<br>Two Bottom Shelves:<br>26.375" W x 11.125" D x 11.25" H |
| Divider Make              | Rubber Coated Steel                                                                                  |
| <b>Divider Distance</b>   | 1"                                                                                                   |
| <b>Divider Dimensions</b> | 1" W x 13.5" D x 11.25" H                                                                            |
| Doors                     | Two front; two back                                                                                  |
| Lock                      | Key-lock on front & back doors; two keys                                                             |
| Ventilation               | All sides                                                                                            |
| Cord Length               | 10'                                                                                                  |
| Cable Management          | Charging Cord Notches                                                                                |
| Casters (4)               | 4" non-skid swivel;<br>two casters include locking brakes                                            |
| Weight Capacity           | 115 lbs.                                                                                             |
| Power                     | Two 16-outlet & one 10-outlet vertical power strips; UL approved                                     |
| Voltage                   | 120V/15A electrical                                                                                  |
| Ship Method               | Freight                                                                                              |
| Shipping Carton Dims      | 1 carton; 30" W x 25" D x 33" H                                                                      |
| Shipping Weight           | 118 lbs.                                                                                             |
| Assembly Required         | Minimal; attach handle bar & casters                                                                 |