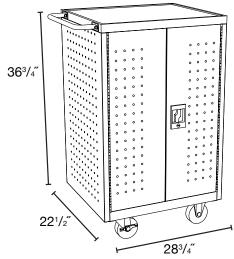

## Tablet Computer Charging Station LLTM42-B

Rear access door has 42 outlets.

- Sleek and mobile unit capable of charging and securing up to 42 Chromebooks or tablets (sold separately)
- Cabinet and tablet shelves come fully assembled.
- Measures 28¾"W x 22½"D x 36¾"H
- Shelves hold up to 21 tablets or chromebooks each
- The rubber-coated dividers keep your tablets organized and protected. Each divider is 1" apart.
- Rear access door features two 16-outlet and one 10outlet 120V/15A vertical electrical power strips
- Plenty of ventilation allows air to circulate freely through the unit.
- Includes four 4" casters, two with locking brakes.
- Locking front and rear access doors
- Maximum weight capacity of 115lbs (evenly distributed)

## **Product Specifications:**

| Item Number               | LLTM42-B                                                                                             |
|---------------------------|------------------------------------------------------------------------------------------------------|
| Material                  | Steel                                                                                                |
| Color Finish              | Black                                                                                                |
| Capacity                  | 42 Tablets/Chromebooks                                                                               |
| Dimensions (w/handle)     | 32" W x 22.5" D x 36.5" H                                                                            |
| Dimensions (w/out handle) | 28.5" W x 22.5" D x 36.5" H                                                                          |
| Weight                    | 118 lbs.                                                                                             |
| Shelf Quantity            | 3                                                                                                    |
| Shelf Dimensions          | Storage Shelf:<br>28.25" W x 11" D x 4" H<br>Two Bottom Shelves:<br>26.375" W x 11.125" D x 11.25" H |
| Divider Make              | Rubber Coated Steel                                                                                  |
| <b>Divider Distance</b>   | 1"                                                                                                   |
| <b>Divider Dimensions</b> | 1" W x 13.5" D x 11.25" H                                                                            |
| Doors                     | Two front; two back                                                                                  |
| Lock                      | Key-lock on front & back doors; two keys                                                             |
| Ventilation               | All sides                                                                                            |
| Cord Length               | 10'                                                                                                  |
| Cable Management          | Charging Cord Notches                                                                                |
| Casters (4)               | 4" non-skid swivel;<br>two casters include locking brakes                                            |
| Weight Capacity           | 115 lbs.                                                                                             |
| Power                     | Two 16-outlet & one 10-outlet vertical power strips; UL approved                                     |
| Voltage                   | 120V/15A electrical                                                                                  |
| Ship Method               | Freight                                                                                              |
| Shipping Carton Dims      | 1 carton; 30" W x 25" D x 33" H                                                                      |
| Shipping Weight           | 118 lbs.                                                                                             |
| Assembly Required         | Minimal; attach handle bar & casters                                                                 |