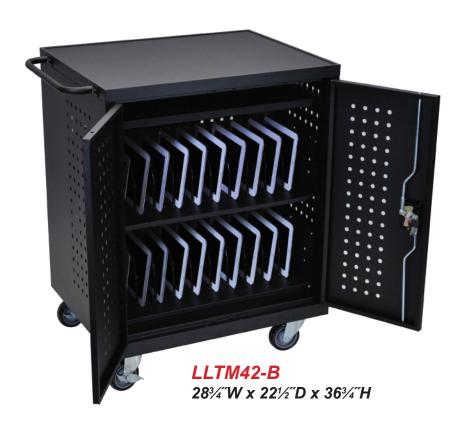

## Tablet Computer Charging Station LLTM42-B

Rear access door has 42 outlets.

- Sleek and mobile unit capable of charging and securing up to 42 Chromebooks or tablets (sold separately)
- Cabinet and tablet shelves come fully assembled.
- Measures 28¾"W x 22½"D x 36¾"H
- Shelves hold up to 21 tablets or chromebooks each
- The rubber-coated dividers keep your tablets organized and protected. Each divider is 1" apart.
- Rear access door features two 16-outlet and one 10outlet 120V/15A vertical electrical power strips
- Plenty of ventilation allows air to circulate freely through the unit.
- Includes four 4" casters, two with locking brakes.
- Locking front and rear access doors
- Maximum weight capacity of 115lbs (evenly distributed)

## LLTM42-B - TABLET/CHROMEBOOK CHARGING CART