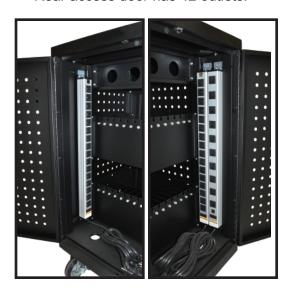

## Tablet Computer Charging Station LLTM42-B

Rear access door has 42 outlets.

- Sleek and mobile unit capable of charging and securing up to 42 Chromebooks or tablets (sold separately)
- Cabinet and tablet shelves come fully assembled.
- Measures 28¾"W x 22½"D x 36¾"H
- Shelves hold up to 21 tablets or chromebooks each
- The rubber-coated dividers keep your tablets organized and protected. Each divider is 1" apart.
- Rear access door features two 16-outlet and one 10outlet 120V/15A vertical electrical power strips
- Plenty of ventilation allows air to circulate freely through the unit.
- Includes four 4" casters, two with locking brakes.
- Locking front and rear access doors
- Maximum weight capacity of 115lbs (evenly distributed)

## **Product Specifications:**

| Item Number               | LLTM42-B                                                                                             |
|---------------------------|------------------------------------------------------------------------------------------------------|
| Material                  | Steel                                                                                                |
| Color Finish              | Black                                                                                                |
| Capacity                  | 42 Tablets/Chromebooks                                                                               |
| Dimensions (w/handle)     | 32" W x 22.5" D x 36.5" H                                                                            |
| Dimensions (w/out handle) | 28.5" W x 22.5" D x 36.5" H                                                                          |
| Weight                    | 118 lbs.                                                                                             |
| Shelf Quantity            | 3                                                                                                    |
| Shelf Dimensions          | Storage Shelf:<br>28.25" W x 11" D x 4" H<br>Two Bottom Shelves:<br>26.375" W x 11.125" D x 11.25" H |
| Divider Make              | Rubber Coated Steel                                                                                  |
| <b>Divider Distance</b>   | 1"                                                                                                   |
| <b>Divider Dimensions</b> | 1" W x 13.5" D x 11.25" H                                                                            |
| Doors                     | Two front; two back                                                                                  |
| Lock                      | Key-lock on front & back doors; two keys                                                             |
| Ventilation               | All sides                                                                                            |
| Cord Length               | 10'                                                                                                  |
| Cable Management          | Charging Cord Notches                                                                                |
| Casters (4)               | 4" non-skid swivel;<br>two casters include locking brakes                                            |
| Weight Capacity           | 115 lbs.                                                                                             |
| Power                     | Two 16-outlet & one 10-outlet vertical power strips; UL approved                                     |
| Voltage                   | 120V/15A electrical                                                                                  |
| Ship Method               | Freight                                                                                              |
| Shipping Carton Dims      | 1 carton; 30" W x 25" D x 33" H                                                                      |
| Shipping Weight           | 118 lbs.                                                                                             |
| Assembly Required         | Minimal; attach handle bar & casters                                                                 |