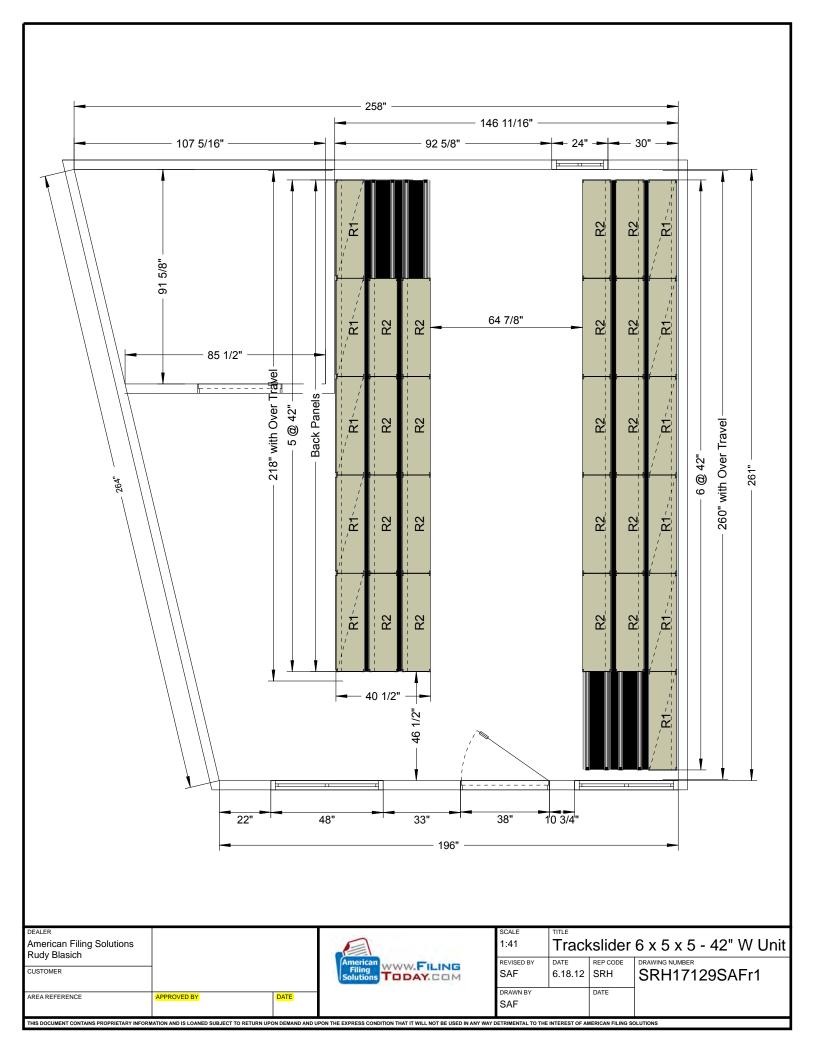

**R1** 42"W x 12"D H=88 1/4" **R2** 42"W x 12"D H=88 1/4" SysH=94 3/4"

| DEALER American Filing Solutions Rudy Blasich                                                                                                                                                                          |              |      |                                  | 1:19 | Trackslider 6 x 5 x 5 - 42" W Unit |      |               |
|------------------------------------------------------------------------------------------------------------------------------------------------------------------------------------------------------------------------|--------------|------|----------------------------------|------|------------------------------------|------|---------------|
| CUSTOMER                                                                                                                                                                                                               |              |      | American Filing Solutions TODAY. |      | 6.18.12                            | _    | SRH17129SAFr1 |
| AREA REFERENCE                                                                                                                                                                                                         | (APPROVED BY | DATE |                                  | SAF  |                                    | DATE |               |
| THIS DOCUMENT CONTAINS PROPRIETARY INFORMATION AND IS LOANED SUBJECT TO RETURN UPON DEMAND AND UPON THE EXPRESS CONDITION THAT IT WILL NOT BE USED IN ANY WAY DETRIMENTAL TO THE INTEREST OF AMERICAN FILING SOLUTIONS |              |      |                                  |      |                                    |      |               |