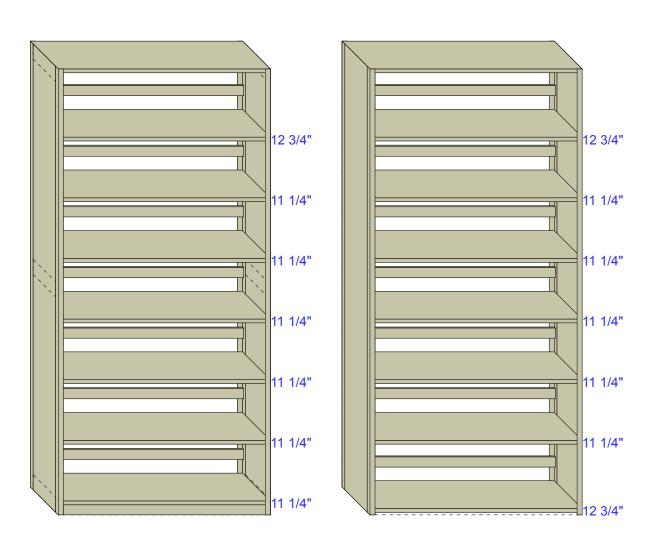

**R1** 42"W x 12"D H=88 1/4" **R2** 42"W x 12"D H=88 1/4" SysH=94 3/4"

| DEALER American Filing Solutions Rudy Blasich                                                                                                                                                                          |              |      |                                  | 1:19 | Trackslider 6 x 5 x 5 - 42" W Unit |      |               |
|------------------------------------------------------------------------------------------------------------------------------------------------------------------------------------------------------------------------|--------------|------|----------------------------------|------|------------------------------------|------|---------------|
| CUSTOMER                                                                                                                                                                                                               |              |      | American Filing Solutions TODAY. |      | 6.18.12                            | _    | SRH17129SAFr1 |
| AREA REFERENCE                                                                                                                                                                                                         | (APPROVED BY | DATE |                                  | SAF  |                                    | DATE |               |
| THIS DOCUMENT CONTAINS PROPRIETARY INFORMATION AND IS LOANED SUBJECT TO RETURN UPON DEMAND AND UPON THE EXPRESS CONDITION THAT IT WILL NOT BE USED IN ANY WAY DETRIMENTAL TO THE INTEREST OF AMERICAN FILING SOLUTIONS |              |      |                                  |      |                                    |      |               |