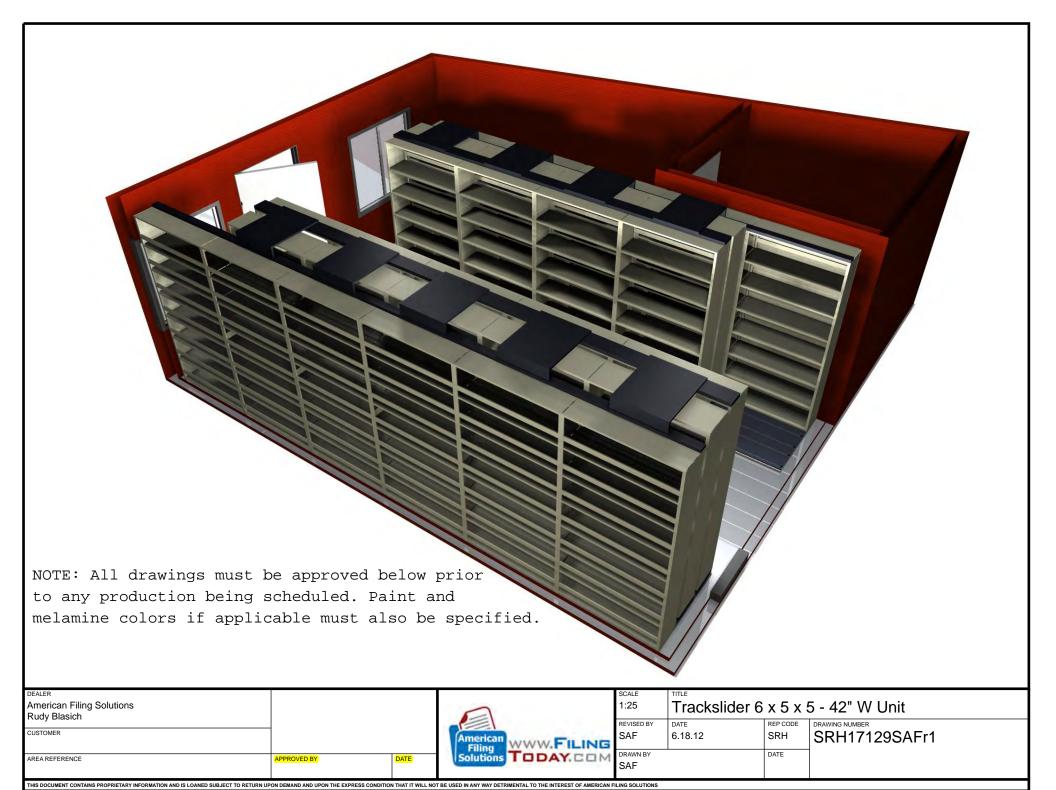

**R1** 42"W x 12"D H=88 1/4" **R2** 42"W x 12"D H=88 1/4" SysH=94 3/4"

| DEALER American Filing Solutions Rudy Blasich                                                                                                                                                                          |              |      |                                  | 1:19 | Trackslider 6 x 5 x 5 - 42" W Unit |      |               |
|------------------------------------------------------------------------------------------------------------------------------------------------------------------------------------------------------------------------|--------------|------|----------------------------------|------|------------------------------------|------|---------------|
| CUSTOMER                                                                                                                                                                                                               |              |      | American Filing Solutions TODAY. |      | 6.18.12                            | _    | SRH17129SAFr1 |
| AREA REFERENCE                                                                                                                                                                                                         | (APPROVED BY | DATE |                                  | SAF  |                                    | DATE |               |
| THIS DOCUMENT CONTAINS PROPRIETARY INFORMATION AND IS LOANED SUBJECT TO RETURN UPON DEMAND AND UPON THE EXPRESS CONDITION THAT IT WILL NOT BE USED IN ANY WAY DETRIMENTAL TO THE INTEREST OF AMERICAN FILING SOLUTIONS |              |      |                                  |      |                                    |      |               |