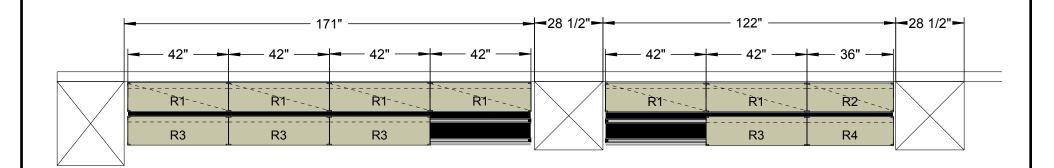

## ALL UNITS WITH BACK STOPS

| DEALER American Filing Solutions Rudy Blasich                                                                                                                                                                           |             |      |                     | 1:40            | Lateral Trax CD Storage |         |             |
|-------------------------------------------------------------------------------------------------------------------------------------------------------------------------------------------------------------------------|-------------|------|---------------------|-----------------|-------------------------|---------|-------------|
| CUSTOMER                                                                                                                                                                                                                |             |      | American WWW.FILING | REVISED BY      | DATE                    | SRD     | SRD18756SAF |
| AREA REFERENCE                                                                                                                                                                                                          | APPROVED BY | DATE |                     | DRAWN BY<br>SAF |                         | 5.10.13 |             |
| THIS DOCUMENT CONTAINS PROPRIETARY INFORMATION AND IS LOANED SUBJECT TO RETURN UPON DEMAND AND UPON THE EXPRESS CONDITION THAT IT WILL NOT BE USED IN ANY WAY DETRIMENTAL TO THE INTEREST OF AMERICAN FILING SOLUTIONS. |             |      |                     |                 |                         |         |             |