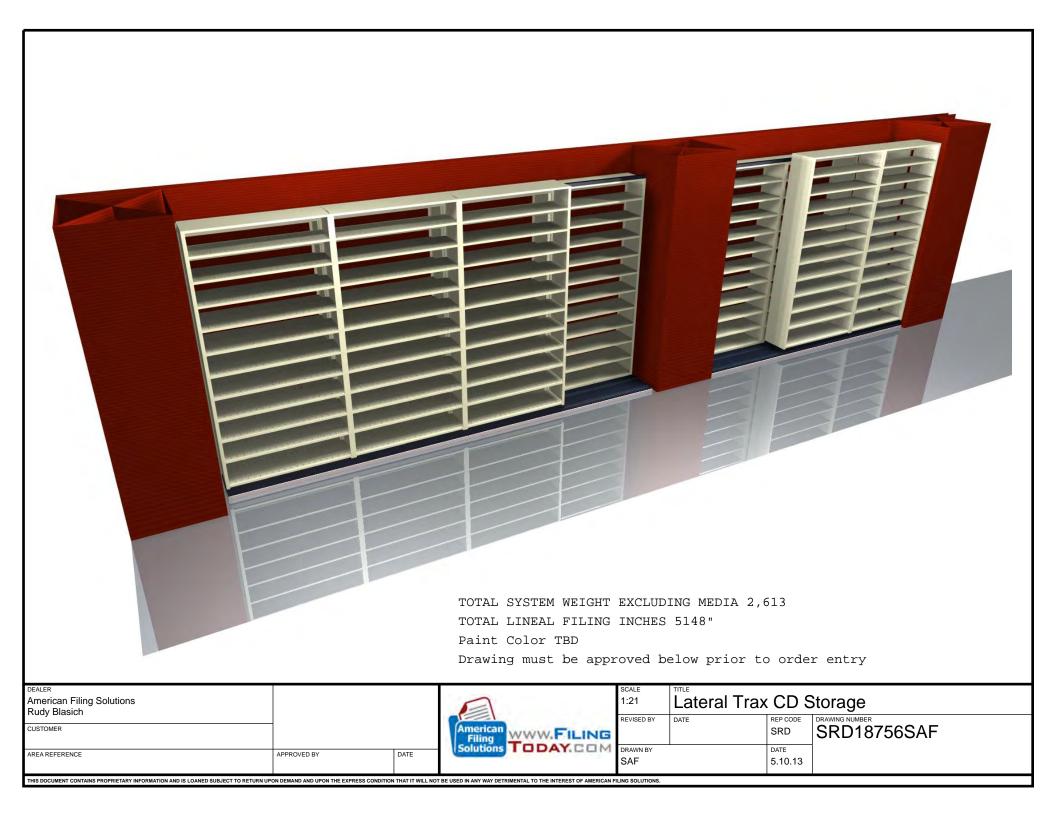

TOTAL SYSTEM WEIGHT EXCLUDING MEDIA 2,613

TOTAL LINEAL FILING INCHES 5148"

Paint Color TBD

Drawing must be approved below prior to order entry