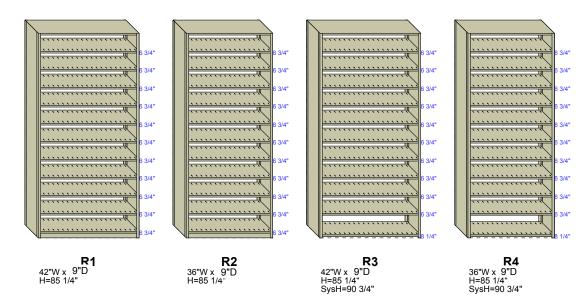

## ALL UNITS WITH BACK STOPS

| DEALER American Filing Solutions Rudy Blasich                                                                                                                                                                           |             |      |                     | 1:40            | Lateral Trax CD Storage |         |             |
|-------------------------------------------------------------------------------------------------------------------------------------------------------------------------------------------------------------------------|-------------|------|---------------------|-----------------|-------------------------|---------|-------------|
| CUSTOMER                                                                                                                                                                                                                |             |      | American WWW.FILING | REVISED BY      | DATE                    | SRD     | SRD18756SAF |
| AREA REFERENCE                                                                                                                                                                                                          | APPROVED BY | DATE |                     | DRAWN BY<br>SAF |                         | 5.10.13 |             |
| THIS DOCUMENT CONTAINS PROPRIETARY INFORMATION AND IS LOANED SUBJECT TO RETURN UPON DEMAND AND UPON THE EXPRESS CONDITION THAT IT WILL NOT BE USED IN ANY WAY DETRIMENTAL TO THE INTEREST OF AMERICAN FILING SOLUTIONS. |             |      |                     |                 |                         |         |             |