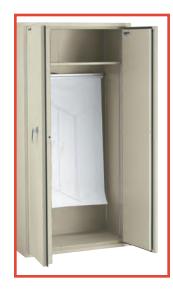

# Blueprint Holder

Organize, store and access blueprints quickly with this convenient accessory. Blueprints are stored unfurled and upright so that designs and schematics are stored for easy access and protection.