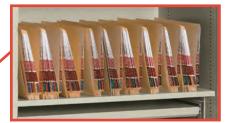

## **End-Tab Filing**

Store end-tab files with adjustable and modular end-tab filing shelves for easy, at-a-glance records archiving.