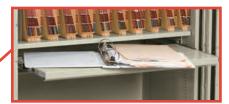

### **Pull-Out Tray**

Create a convenient tabletop workspace in seconds with the Pull-Out Tray. It's sturdy enough to act as a writing surface, and discreet enough to slide out of the way when not in use.