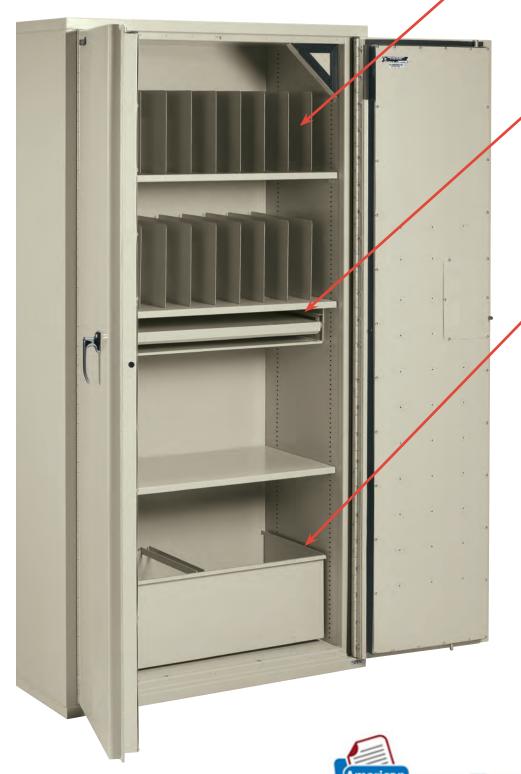

**FireKing** Storage Cabinet options create a more efficient workplace.

## **End-Tab Filing**

Store end-tab files with adjustable and modular end-tab filing shelves for easy, at-a-glance records archiving.

### **Pull-Out Tray**

Create a convenient tabletop workspace in seconds with the Pull-Out Tray. It's sturdy enough to act as a writing surface, and discreet enough to slide out of the way when not in use.

### **File Drawer**

Our modular File Drawer comes in either a legal configuration, storing two rows of legal-sized folders side by side, or letter configuration, holding letter-sized folders in a single row.