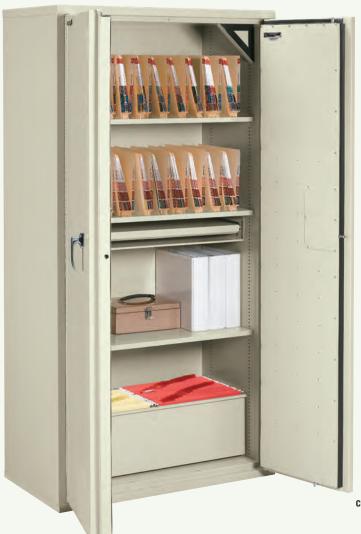

**FireKing** Storage Cabinet options create a more efficient workplace.

## **End-Tab Filing**

Store end-tab files with adjustable and modular end-tab filing shelves for easy, at-a-glance records archiving.

### **Pull-Out Tray**

Create a convenient tabletop workspace in seconds with the Pull-Out Tray. It's sturdy enough to act as a writing surface, and discreet enough to slide out of the way when not in use.

### **File Drawer**

Our modular File Drawer comes in either a legal configuration, storing two rows of legal-sized folders side by side, or letter configuration, holding letter-sized folders in a single row.

# Blueprint Holder

Organize, store and access blueprints quickly with this convenient accessory. Blueprints are stored unfurled and upright so that designs and schematics are stored for easy access and protection.