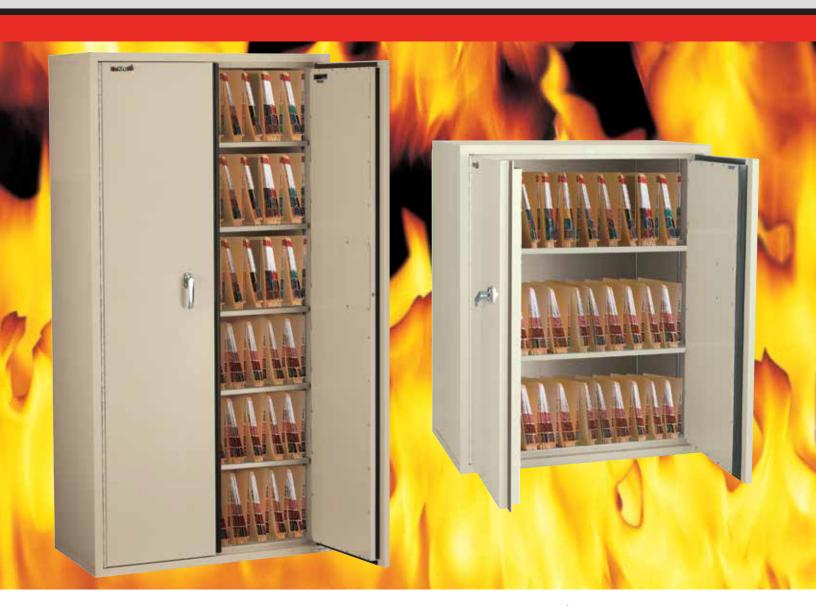

# FIRST FIREPROOF STORAGE CABINET FOR END TAB FILING from Fire King

### FireKing® End Tab Filing UL Class 350 1-Hour Storage Cabinet

6 Fixed Shelves Storage Cabinet - 36"W x 19 1/4"D x 72"H. 948lbs.

CF 7236-MD 72" High Unit with 6 Shelves

3 Fixed Shelves Storage Cabinet - 36"W x 19 1/4"D x 44"H. 698lbs.

CF 4436-MD 44" High Unit with 3 Shelves

- 1 Hour UL Class 350 Fire Rating
- Factory installed Letter size file shelves
- 4 adjustable dividers per shelf
- Additional adjustable dividers can be purchased
- Medeco Security Lock
- Powder coat finish

## **End-Tab Filing**

Store end-tab files with adjustable and modular end-tab filing shelves for easy, at-a-glance records archiving.