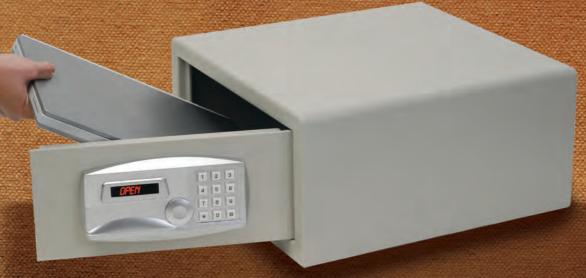

## LT1507 Laptop Safe

The Gary laptop safe is designed to offer secure protection for laptop computers and other valuable possessions. Its compact size allows for easy installation on the wall or floor in home, dorm room, office — or even in your automobile.

**Electronic Key lock** - The electronic key lock provides security and easy access. (Batteries included). Equipped with four-bit mechanical key for emergency.

Tough Construction - Constructed with a pry-resistant door and durable finish.