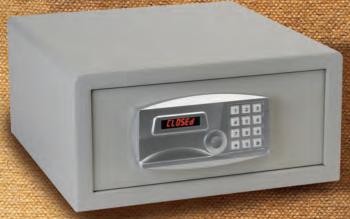

## LT1507 Laptop Safe

The Gary laptop safe is designed to offer secure protection for laptop computers and other valuable possessions. Its compact size allows for easy installation on the wall or floor in home, dorm room, office — or even in your automobile.

**Electronic Key lock** - The electronic key lock provides security and easy access. (Batteries included). Equipped with four-bit mechanical key for emergency.

Tough Construction - Constructed with a pry-resistant door and durable finish.

Color - Light Gray