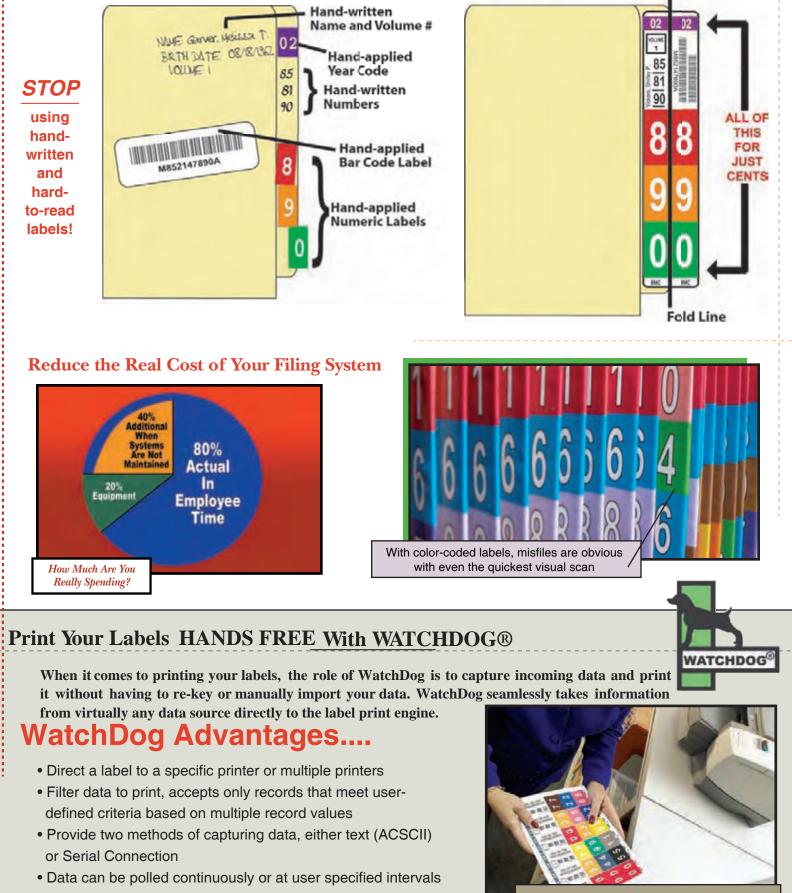

## Illegible handwriting • Stickers that have fallen off • Out of stock year-code and A, E, I, O, U stickers

These can all cause major delays and disarray in a filing system, and ultimately mean information can't be located when needed. The good news - our on-demand label print systems can make these problems a distant memory. With our on-demand label print systems, you can print dynamic custom colors, bar codes and graphics on a single wear-resistant label. Our labels can be printed on virtually any Windows® compatible printer... so you get what you want, when you want it.

### Spending Too Much Time and Money on Filing and Retrieving File Folders?

Personnel costs increase as much as 40% when filing systems are not maintained or folders are not color-coded correctly. You can reduce labeling costs from dollars to cents, when you convert to the easy-to-use our label printing system.

WatchDog Advantages....

**GO HANDS FREE with WatchDo**