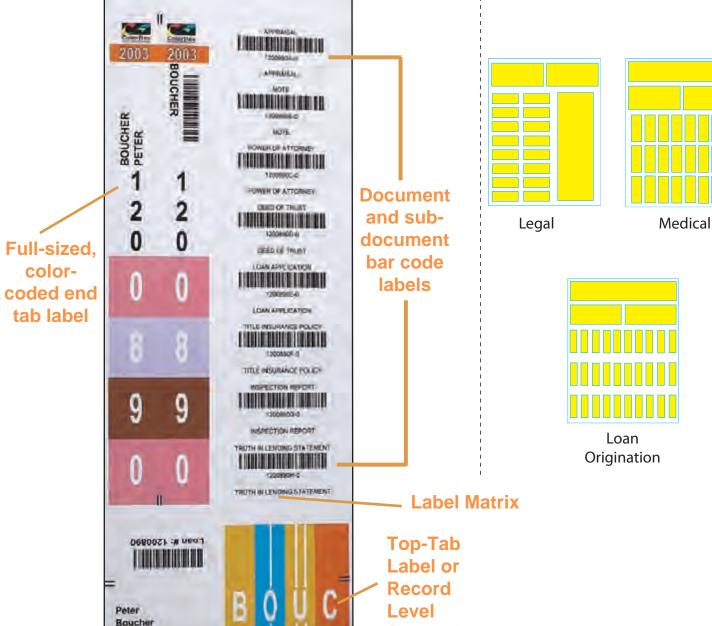

**Convert Your Existing Folders to Strip Labels!** 

**Separation** 

Label

**American Filing Solutions** P.O. Box 891719, Temecula, CA 92589 Toll Free: (888) 891-1970 x 8958 Fax: (888) 891-9970 Email: sales@FilingToday.com www.FilingToday.com