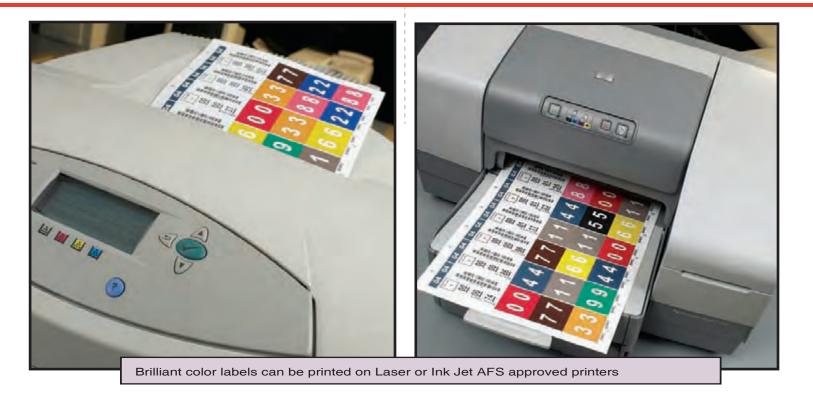

## The #1 Choice

For On-Demand Color Coded Labels

Choose the R2I Labeling System that matches your application or design your own!

Call us at 888-891-1970 x 8958 and find out how Redi-2-Image can work for you!

## Illegible handwriting • Stickers that have fallen off • Out of stock year-code and A, E, I, O, U stickers

These can all cause major delays and disarray in a filing system, and ultimately mean information can't be located when needed. The good news - our on-demand label print systems can make these problems a distant memory. With our on-demand label print systems, you can print dynamic custom colors, bar codes and graphics on a single wear-resistant label. Our labels can be printed on virtually any Windows® compatible printer... so you get what you want, when you want it.

## of the our On-Demand Label Print System:

- · Eliminate costly errors on incorrect labels
- Reduce costs by 50% or more
- Match labels already in use
- Get rid of large inventories of labels and folders
- Print exceptional Grade A bar codes
- Add corporate logos to your labels
- Alphabetic, numeric or custom Indexing
- Choice of laser or ink jet printers
- · Each department in your enterprise can create their own specific labeling requirements
- Work from a single workstation or network your entire enterprise