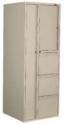

Personal Storage Towers is a customized tower that maximizes required storage for each and everyone of us. It provides the necessary security our personal and office items require on a daily basis.

Locker and wardrobe doors are hinged on same side and open away from the worksurface for easier access (can be hinged either left or right). The filing section can be specified either with two box/two file drawers, three file drawers, two box/one file drawer, or two file drawers. All have ball bearing drawer suspensions.

Configurations include two box/two file drawers, three file drawers,

two box/one file drawer, or two file drawers

3 locks keyed alike

Meets or exceeds ANSI/BIFMA standards

Lifetime warranty

Available in all Global standard, premium and textured colors. Metallic and special colors are available, additional charges will apply. Please refer to our website or price list for more information.