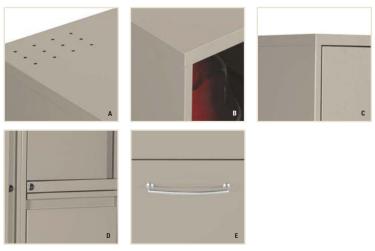

A. Ventilation.
B. One-piece top adds strength.
C. Corner gusset provides additional rigidity.
D. Looped full pull handle.
E. Slimline Satin Aluminum pull on the 9700 Series.

Features Ventilated wardrobe and locker compartments