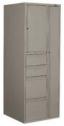

Personal Storage Towers is a customized tower that maximizes required storage for each and everyone of us. It provides the necessary security our personal and office items require on a daily basis.

Locker and wardrobe doors are hinged on same side and open away from the worksurface for easier access (can be hinged either left or right). The filing section can be specified either with two box/two file drawers, three file drawers, two box/one file drawer, or two file drawers. All have ball bearing drawer suspensions.

Configurations include two box/two file drawers, three file drawers,

two box/one file drawer, or two file drawers

3 locks keyed alike

Meets or exceeds ANSI/BIFMA standards

Lifetime warranty

Available in all Global standard, premium and textured colors. Metallic and special colors are available, additional charges will apply. Please refer to our website or price list for more information.