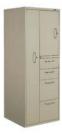

Personal Storage Towers is a customized tower that maximizes required storage for each and everyone of us. It provides the necessary security our personal and office items require on a daily basis.

Locker and wardrobe doors are hinged on same side and open away from the worksurface for easier access (can be hinged either left or right). The filing section can be specified either with two box/two file drawers, three file drawers, two box/one file drawer, or two file drawers. All have ball bearing drawer suspensions.

Configurations include two box/two file drawers, three file drawers,

two box/one file drawer, or two file drawers

3 locks keyed alike

Meets or exceeds ANSI/BIFMA standards

Lifetime warranty

Available in all Global standard, premium and textured colors. Metallic and special colors are available, additional charges will apply. Please refer to our website or price list for more information.