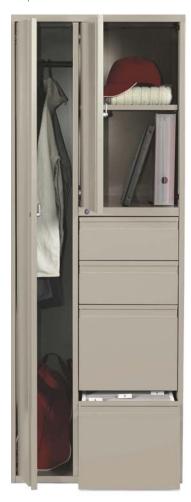

Personal Storage Towers is a customized tower that maximizes required storage for each and everyone of us. It provides the necessary security our personal and office items require on a daily basis.

Locker and wardrobe doors are hinged on same side and open away from the worksurface for easier access (can be hinged either left or right). The filing section can be specified either with two box/two file drawers, three file drawers, two box/one file drawer, or two file drawers. All have ball bearing drawer suspensions.

A. Ventilation.
B. One-piece top adds strength.
C. Corner gusset provides additional rigidity.
D. Looped full pull handle.
E. Slimline Satin Aluminum pull on the 9700 Series.

Features Ventilated wardrobe and locker compartments