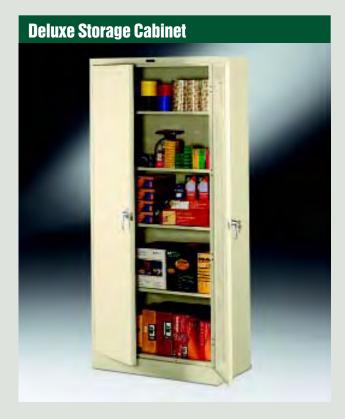

#### **Deluxe Storage Cabinets**

Our Deluxe Series Storage Cabinets have set the standard for quality, convenience and performance for over thirty years. Heavy gauge steel throughout and 16 Gauge door frame construction combined with up to four knuckle-hinges to make these the most rugged cabinets of their kind.

#### Deluxe Features:

- Adjustable Shelves
- Four Knuckle-Hinges Per Door
- Three-Point Locking
- Built-in Shelf Support
- Size Options
- Reinforced Doors
- Two Brushed Chrome Handles
- · Raised Base
- Two Adjustable Levelers
- Ventilation Louvers
- Heavy Gauge Steel