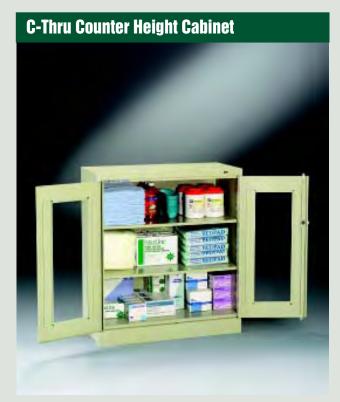

#### **Counter Height Cabinet**

#### Available Types:

- Standard (pg.6)
- Deluxe (pg.8)
- C-Thru (pg.12)

C-Thru door options are available for most of our Storage Cabinets including wardrobe cabinets, combination cabinets, counter height cabinets and more. You'll find the C-Thru option convenient for locating materials while meeting your security needs.