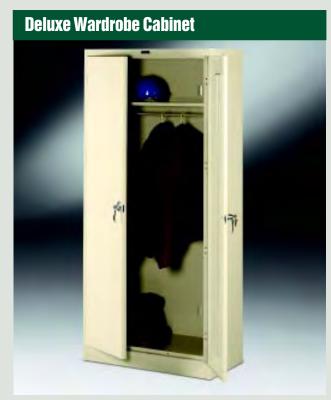

Cabinets set the standard for quality, convenience and performance for over 30 years. Deluxe cabinets can be used anywhere and stand up to a lifetime of heavy use. This cabinet uses heavy gauge steel throughout and 16 gauge steel for the door frame. The combination makes this cabinet a clear winner over inferior offerings. Choose from assembled or unassembled versions.

## Adjustable Levelers & Knuckle Hinges

Two adjustable levelers compensate for uneven floors. For your most demanding storage application, Deluxe cabinets use up to four knuckle-hinges on each door to maintain door alignment on taller units.



Two brushed chrome handles, with one that locks both doors, make door opening and closing easy.



Louvered back panel provides cabinet ventilation by allowing air circulation.









Select from two depths; 18" or 24" deep and three heights; 30", 42" and 72" high units. All units 36" wide.

## **Jumbo Storage Cabinets**

### Our Largest Storage Cabinets offering 48" Wide Capacity



Need extra capacity for those "big" storage problems? Our 48" wide cabinet provides 13 more cubic feet of storage than a 36" wide cabinet. Our specially engineered shelves utilize box formed construction to accommodate heavy loads, even with the extra wide shelf span. Each extra wide door rides on four heavy-duty leaf-hinges while a three-point locking system ensures secure storage for even the bulkiest materials. Integrated levelers keep the unit level on uneven floors.

This cabinet uses heavy gauge steel throughout, making it a clear winner over inferior offerings. Choose from asse