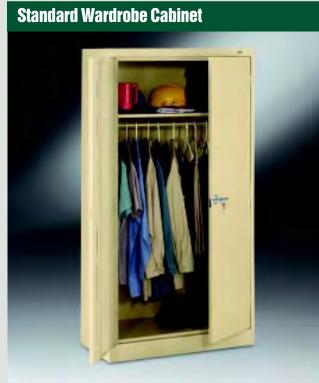

#### **Wardrobe Cabinet**

#### Available Types:

- Standard (pg.6)
- Deluxe (pg.8)
- C-Thru (pg.12)