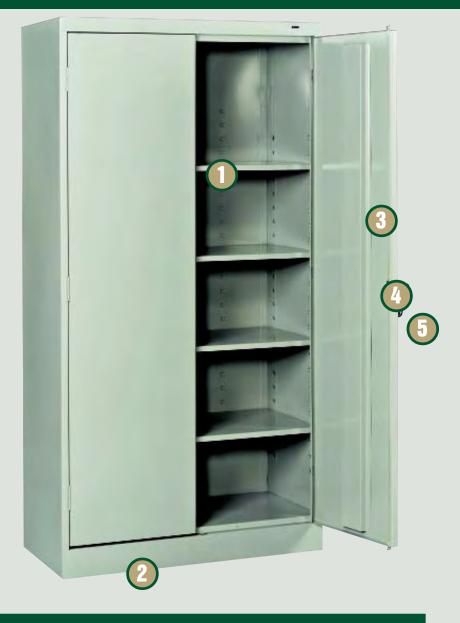

## Adjustable Shelves

Shelves are adjustable in 2" increments without tools. Our integrated shelf support tabs mean there are no clips or added parts to lose.

Each door incorporates an extra wide reinforcement that is welded for added strength and stability.

Just turn the handle and doors lock at three points for maximum security. Nylon guides help make operation quiet.

Attractive brushed or polished chrome handles allow easy opening and locks door securely with an easy turn.

Cabinet Bases use a "box" construction technique for added overall stiffness. The base also keeps materials out of harm's way from cleaning liquids.

Optional recessed handles for selected models of Standard and Deluxe cabinets offer easy access without obstructions protruding into narrow aisle ways.

Add mobility to Standard and Deluxe cabinets. Perfect for offices and other areas where materials need to be secured yet accessible to workers at different locations. Adds 6¾" to cabinet height.