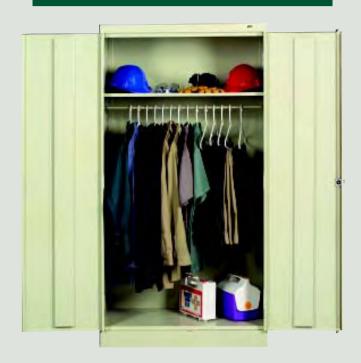

#### **Wardrobe Cabinet**

#### Available Types:

- Standard (pg.6)
- Deluxe (pg.8)
- C-Thru (pg.12)