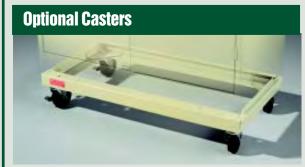

Add mobility to Standard and Deluxe cabinets. Perfect for offices and other areas where materials need to be secured yet accessible to workers at different locations. Adds 6¾" to cabinet height.