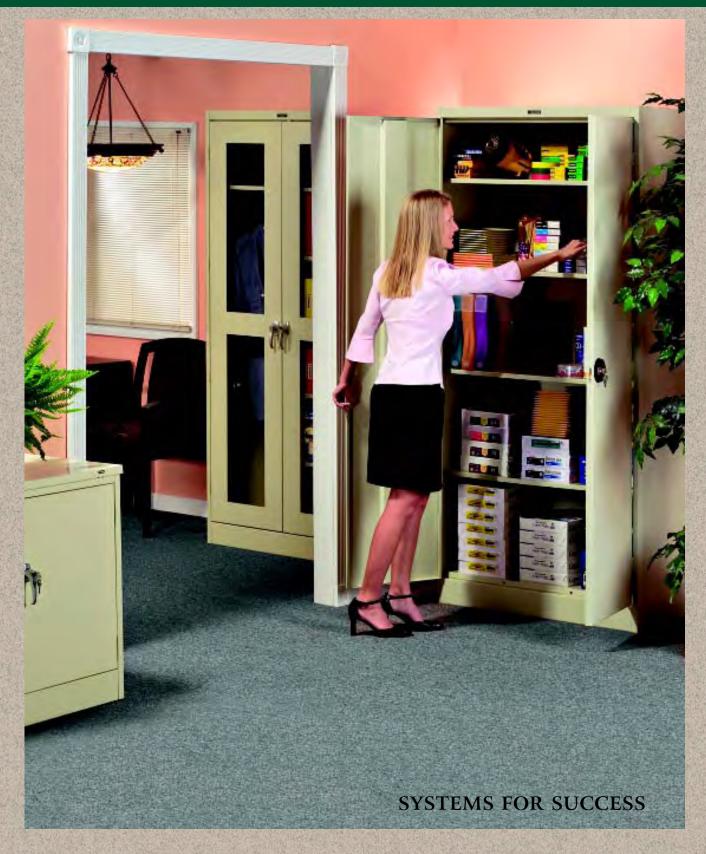

## **Storage Cabinets Are Not All Created Equally**

If you thought storage cabinets were all the same, think again.

Our storage cabinets offer a real difference. Whether your application involves office, industrial or general storage, you'll be impressed by our Storage Cabinets in their quality construction, good looks and long term performance.

Select from the following types of Storage Cabinets:

- Standard Storage Cabinets
- Deluxe Storage Cabinets
- Jumbo Storage Cabinets
- C-Thru Storage Cabinets

Our powder-coated finishes work with any work environment while offering a long lasting attractive finish. (See back page for representation of available finishes.)

#### C-Thru Storage Cabinets

In today's security conscious environment, the need to know the contents of cabinets may be important to many industries and the greater public at large. To protect the privacy of people in schools, industrial facilities, airports, prisons and more, we have designed a storage cabinet that allows visual inspection and scrutiny without opening the cabinet. Our C-Thru Cabinets are the perfect choice for convenient, secure storage for any office, public or industrial setting.