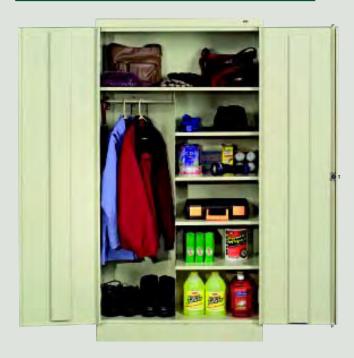

#### **Combination Cabinet**

#### Available Types:

- Standard (pg.6)
- Deluxe (pg.8)
- Jumbo (pg.10)
- C-Thru (pg.12)