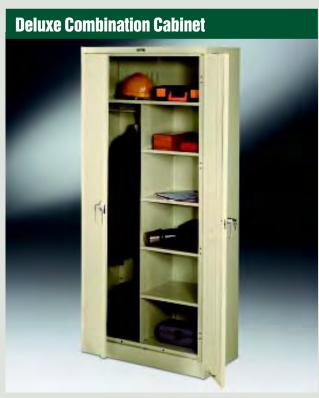

#### **Combination Cabinet**

Its three-point locking system ensures secure storage for your bulkiest materials.

The Jumbo 48" Combination Storage Cabinet model offers a wide variety of storage options.