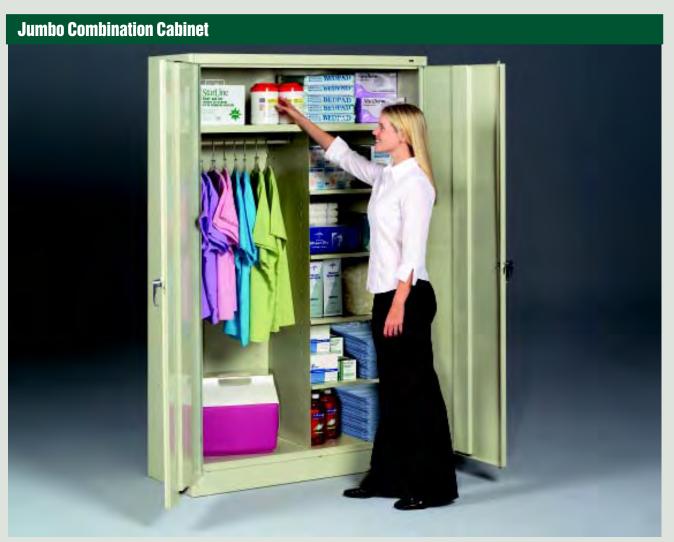

#### **Jumbo Storage Cabinets**

Need extra capacity for those "big" storage problems? Our 48" wide cabinet provides 13 more cubic feet of storage than a 36" wide cabinet. Our specially engineered shelves utilize box-formed construction to accommodate heavy loads even with the extra wide shelf span. Extra wide doors ride on four heavy-duty leaf-hinges while a three-point locking system ensures secure storage for even the bulkiest materials.

### Our Largest Storage Cabinets offering 48" Wide Capacity

Need extra capacity for those "big" storage problems? Our 48" wide cabinet provides 13 more cubic feet of storage than a 36" wide cabinet. Our specially engineered shelves utilize box formed construction to accommodate heavy loads, even with the extra wide shelf span. Each extra wide door rides on four heavy-duty leaf-hinges while a three-point locking system ensures secure storage for even the bulkiest materials. Integrated levelers keep the unit level on uneven floors.

Its three-point locking system ensures secure storage for your bulkiest materials.

The Jumbo 48" Combination Storage Cabinet model offers a wide variety of storage options.