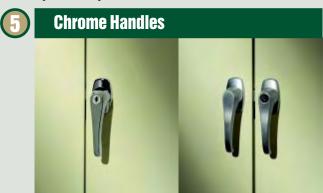

Just turn the handle and doors lock at three points for maximum security. Nylon guides help make operation quiet.

Attractive brushed or polished chrome handles allow easy opening and locks door securely with an easy turn.