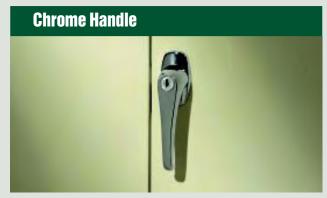

Just turn the handle and doors lock at three points for maximum security. Nylon guides help make operation quiet.

Attractive brushed or polished chrome handles allow easy opening and locks door securely with an easy turn.

Attractive polished chrome handle with lock activates the cabinet's three-point locking system for added security.

Select from two depths; 18" or 24" deep and three heights; 30", 42" and 72" high units. All units 36" wide.

Two brushed chrome handles, with one that locks both doors, make door opening and closing easy.

Louvered back panel provides cabinet ventilation by allowing air circulation.

Select from two depths; 18" or 24" deep and three heights; 30", 42" and 72" high units. All units 36" wide.