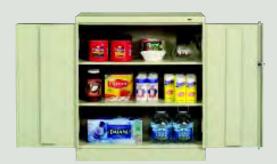

#### **Standard Storage Cabinets**

Our standard Series Cabinets offer many of the same features of the Deluxe, including heavy-duty construction, three-point door locking mechanism, raised bottom and built-in shelf support tabs. All at an exceptional value. It's the perfect choice for office or industrial applications.

#### Standard Features:

- Adjustable Shelves
- Three Leaf-Hinges Per Door
- Three-Point Locking
- Built-in Shelf Support
- Size Options
- Reinforced Doors
- Chrome Handles
- · Raised Base