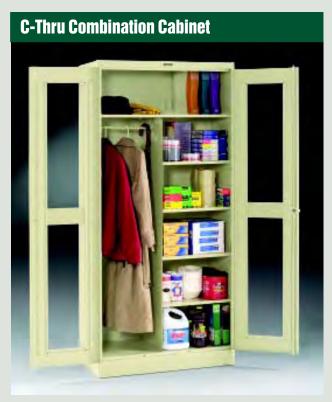

#### **Combination Cabinet**

#### Available Types:

- Standard (pg.6)
- Deluxe (pg.8)
- Jumbo (pg.10)
- C-Thru (pg.12)

C-Thru door options are available for most of our Storage Cabinets including wardrobe cabinets, combination cabinets, counter height cabinets and more. You'll find the C-Thru option convenient for locating materials while meeting your security needs.