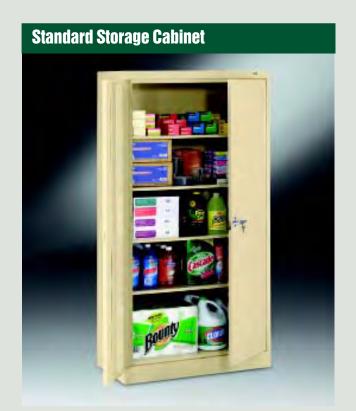

#### **Standard Storage Cabinets**

Our standard Series Cabinets offer many of the same features of the Deluxe, including heavy-duty construction, three-point door locking mechanism, raised bottom and built-in shelf support tabs. All at an exceptional value. It's the perfect choice for office or industrial applications.

#### Standard Features:

- Adjustable Shelves
- Three Leaf-Hinges Per Door
- Three-Point Locking
- Built-in Shelf Support
- Size Options
- Reinforced Doors
- Chrome Handles
- · Raised Base

## Our Most Economical Storage Cabinet

Our Standard Storage Cabinets offer the best features of our Deluxe cabinet, inculding heavyduty construction, three-point door locking mechanism, raised base and built-in shelf support tabs. All at an exceptional value. Choose from assembled or unassembled versions.