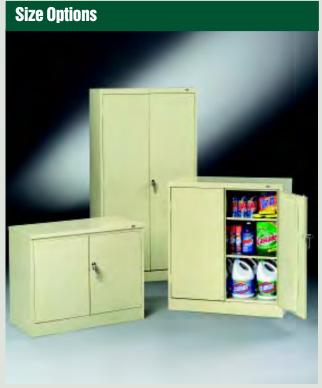

Select from the following types of Storage Cabinets:

- Standard Storage Cabinets
- Deluxe Storage Cabinets
- Jumbo Storage Cabinets
- C-Thru Storage Cabinets

Our powder-coated finishes work with any work environment while offering a long lasting attractive finish. (See back page for representation of available finishes.)

#### Standard Features:

- Adjustable Shelves
- Three Leaf-Hinges Per Door
- Three-Point Locking
- Built-in Shelf Support
- Size Options
- Reinforced Doors
- Chrome Handles
- · Raised Base