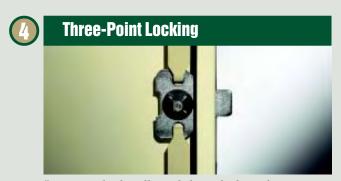

Just turn the handle and doors lock at three points for maximum security. Nylon guides help make operation quiet.

Attractive brushed or polished chrome handles allow easy opening and locks door securely with an easy turn.