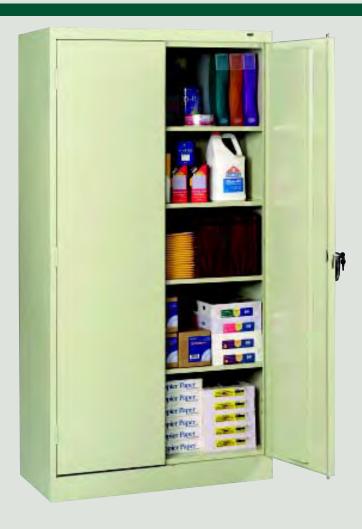

#### **Jumbo Storage Cabinets**

Need extra capacity for those "big" storage problems? Our 48" wide cabinet provides 13 more cubic feet of storage than a 36" wide cabinet. Our specially engineered shelves utilize box-formed construction to accommodate heavy loads even with the extra wide shelf span. Extra wide doors ride on four heavy-duty leaf-hinges while a three-point locking system ensures secure storage for even the bulkiest materials.

### Our Largest Storage Cabinets offering 48" Wide Capacity

Need extra capacity for those "big" storage problems? Our 48" wide cabinet provides 13 more cubic feet of storage than a 36" wide cabinet. Our specially engineered shelves utilize box formed construction to accommodate heavy loads, even with the extra wide shelf span. Each extra wide door rides on four heavy-duty leaf-hinges while a three-point locking system ensures secure storage for even the bulkiest materials. Integrated levelers keep the unit level on uneven floors.

## Reinforced Shelves and Doors

Adjustable cabinet shelves and doors are engineered with box-formed reinforcement construction to accommodate the larger 48" width allowing up to 400 lbs. of weight per shelf.