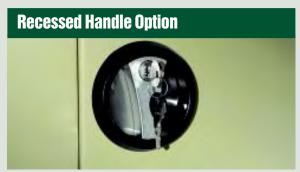

Cabinet Bases use a "box" construction technique for added overall stiffness. The base also keeps materials out of harm's way from cleaning liquids.

Optional recessed handles for selected models of Standard and Deluxe cabinets offer easy access without obstructions protruding into narrow aisle ways.