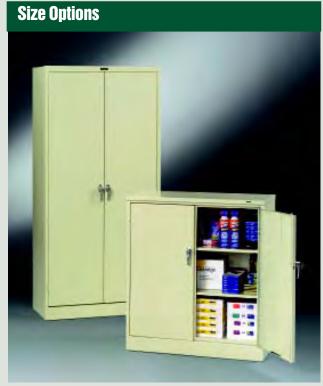

#### Standard Features:

- Adjustable Shelves
- Three Leaf-Hinges Per Door
- Three-Point Locking
- Built-in Shelf Support
- Size Options
- Reinforced Doors
- Chrome Handles
- · Raised Base

Attractive polished chrome handle with lock activates the cabinet's three-point locking system for added security.

Select from two depths; 18" or 24" deep and three heights; 30", 42" and 72" high units. All units 36" wide.

Two brushed chrome handles, with one that locks both doors, make door opening and closing easy.

Louvered back panel provides cabinet ventilation by allowing air circulation.

Select from two depths; 18" or 24" deep and three heights; 30", 42" and 72" high units. All units 36" wide.