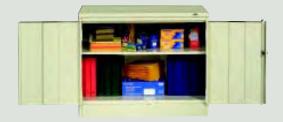

#### **Deluxe Storage Cabinets**

Our Deluxe Series Storage Cabinets have set the standard for quality, convenience and performance for over thirty years. Heavy gauge steel throughout and 16 Gauge door frame construction combined with up to four knuckle-hinges to make these the most rugged cabinets of their kind.

#### Deluxe Features:

- Adjustable Shelves
- Four Knuckle-Hinges Per Door
- Three-Point Locking
- Built-in Shelf Support
- Size Options
- Reinforced Doors
- Two Brushed Chrome Handles
- · Raised Base
- Two Adjustable Levelers
- Ventilation Louvers
- Heavy Gauge Steel