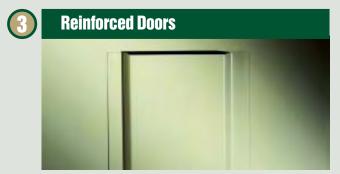

## Adjustable Shelves

Shelves are adjustable in 2" increments without tools. Our integrated shelf support tabs mean there are no clips or added parts to lose.

Each door incorporates an extra wide reinforcement that is welded for added strength and stability.

#### Standard Features:

- Adjustable Shelves
- Three Leaf-Hinges Per Door
- Three-Point Locking
- Built-in Shelf Support
- Size Options
- Reinforced Doors
- Chrome Handles
- · Raised Base