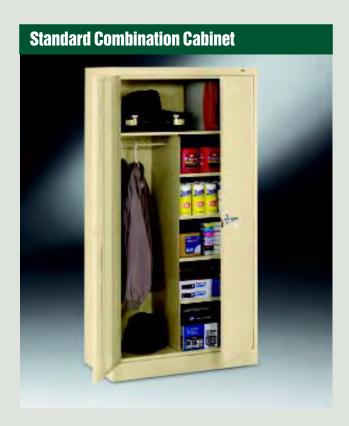

#### **Combination Cabinet**

#### Available Types:

- Standard (pg.6)
- Deluxe (pg.8)
- Jumbo (pg.10)
- C-Thru (pg.12)