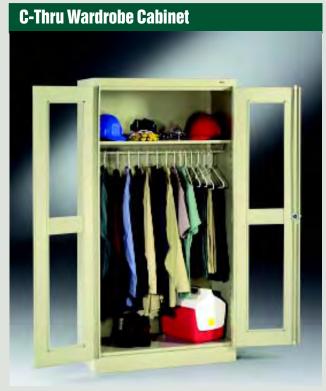

#### **Wardrobe Cabinet**

#### Available Types:

- Standard (pg.6)
- Deluxe (pg.8)
- C-Thru (pg.12)

C-Thru door options are available for most of our Storage Cabinets including wardrobe cabinets, combination cabinets, counter height cabinets and more. You'll find the C-Thru option convenient for locating materials while meeting your security needs.