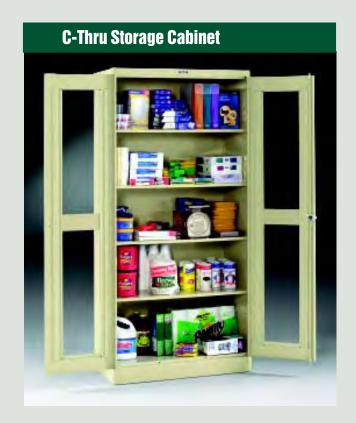

## **C-Thru Storage Cabinets**

### Our Security Conscious Storage Cabinet

C-Thru Storage Cabinets are the perfect solution for viewing contents of cabinets without violating people's privacy in schools, industrial applications, airports, prisons and more where concealed belongings need to be scrutinized.

C-Thru door options are available for most of our Storage Cabinets including wardrobe cabinets, combination cabinets, counter height cabinets and more. You'll find the C-Thru option convenient for locating materials while meeting your security needs.

# Visual Door Panels Bre

Clear acrylic door panels offer visibility to stored contents without the need to open the cabinet.

C-Thru Storage Cabinets can be ordered with either Standard or Deluxe cabinet features. (See pages 3 thru 5 for more information.)