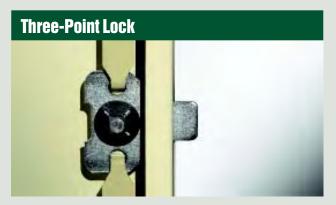

Just turn the handle and doors lock at three points for maximum security. Nylon guides help make operation quiet.

Attractive brushed or polished chrome handles allow easy opening and locks door securely with an easy turn.