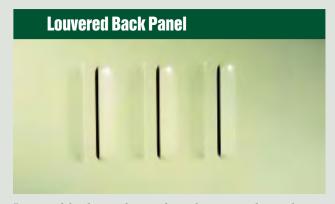

Two brushed chrome handles, with one that locks both doors, make door opening and closing easy.

Louvered back panel provides cabinet ventilation by allowing air circulation.

Select from two depths; 18" or 24" deep and three heights; 30", 42" and 72" high units. All units 36" wide.