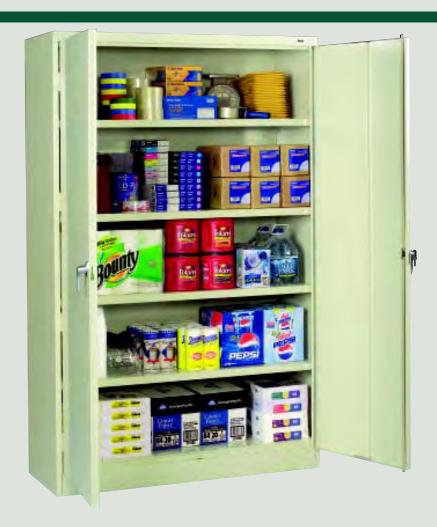

## Adjustable Shelves

Shelves are adjustable in 2" increments without tools. Our integrated shelf support tabs mean there are no clips or added parts to lose.

Each door incorporates an extra wide reinforcement that is welded for added strength and stability.

## Reinforced Shelves and Doors

Adjustable cabinet shelves and doors are engineered with box-formed reinforcement construction to accommodate the larger 48" width allowing up to 400 lbs. of weight per shelf.