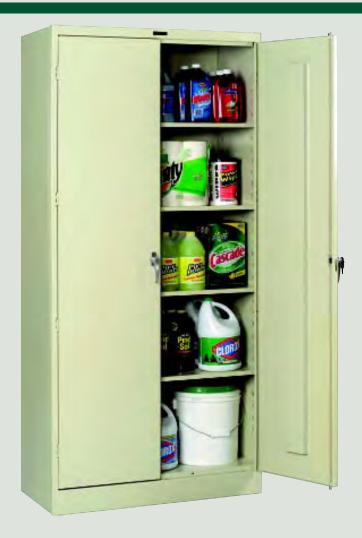

#### **Standard Storage Cabinets**

Our standard Series Cabinets offer many of the same features of the Deluxe, including heavy-duty construction, three-point door locking mechanism, raised bottom and built-in shelf support tabs. All at an exceptional value. It's the perfect choice for office or industrial applications.

## Our Most Economical Storage Cabinet

Our Standard Storage Cabinets offer the best features of our Deluxe cabinet, inculding heavyduty construction, three-point door locking mechanism, raised base and built-in shelf support tabs. All at an exceptional value. Choose from assembled or unassembled versions.