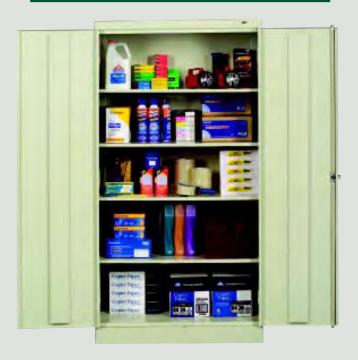

#### **Standard Storage Cabinets**

Our standard Series Cabinets offer many of the same features of the Deluxe, including heavy-duty construction, three-point door locking mechanism, raised bottom and built-in shelf support tabs. All at an exceptional value. It's the perfect choice for office or industrial applications.

#### Standard Features:

- Adjustable Shelves
- Three Leaf-Hinges Per Door
- Three-Point Locking
- Built-in Shelf Support
- Size Options
- Reinforced Doors
- Chrome Handles
- · Raised Base