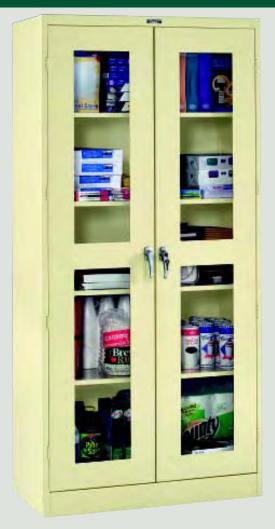

#### C-Thru Storage Cabinets

In today's security conscious environment, the need to know the contents of cabinets may be important to many industries and the greater public at large. To protect the privacy of people in schools, industrial facilities, airports, prisons and more, we have designed a storage cabinet that allows visual inspection and scrutiny without opening the cabinet. Our C-Thru Cabinets are the perfect choice for convenient, secure storage for any office, public or industrial setting.

### Our Security Conscious Storage Cabinet

C-Thru Storage Cabinets are the perfect solution for viewing contents of cabinets without violating people's privacy in schools, industrial applications, airports, prisons and more where concealed belongings need to be scrutinized.

# Visual Door Panels Bre

Clear acrylic door panels offer visibility to stored contents without the need to open the cabinet.

C-Thru Storage Cabinets can be ordered with either Standard or Deluxe cabinet features. (See pages 3 thru 5 for more information.)