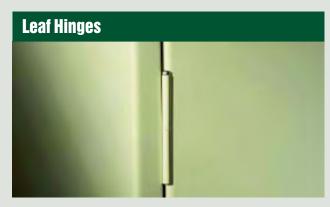

#### Standard Features:

- Adjustable Shelves
- Three Leaf-Hinges Per Door
- Three-Point Locking
- Built-in Shelf Support
- Size Options
- Reinforced Doors
- Chrome Handles
- · Raised Base

Dual swing-out doors ride on heavy-duty leaf-hinges. Larger size cabinets use three hinges to assure doors stay aligned.

Our Standard cabinets are built with heavyduty gauge steel and reinforced doors for long term performance at an attractive price.