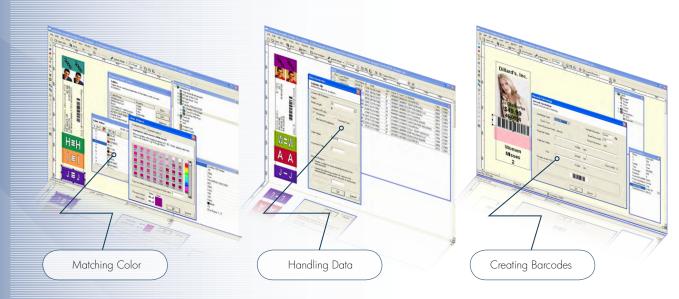

# **INTAGLIO...**

Intaglio® is Colorflex's patented design and print software allowing EASY in-house design of labels and documents containing any combination of variable COLOR, variable TEXT, variable BARCODE, and with the NEW Referenced Image feature variable IMAGES/GRAPHICS.

Intaglio is a cross-industry; turn key design solution for on-demand printing capable of constructing designs containing custom TRUMATCH® colors, Grade A ANSI barcode, and creating data fields that allow direct data input or data importation from almost any type of database. Text fields with Word Wrap capability is also a standard feature of Intaglio.

# **KEY FEATURES**

- Scalable, high-resolution barcode creation from algorithms not fonts
- Multiple color mapping on a single design
- Multiple label designs on a single sheet
- Precise custom color control
- Full range Font size adjustability
- Text field Word Wrap function
- Complex data generation (sequential numbers, constants, increments, prefixes, suffixes)