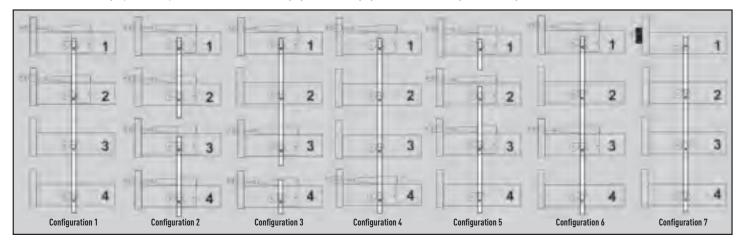

## DUAL CONTROL LOCKING OPTIONS FOR VERTICAL AND LATERAL FIRE FILES

Dual control locking options require **both** locks to be engaged or disengaged before securing or allowing access to **any** drawer.