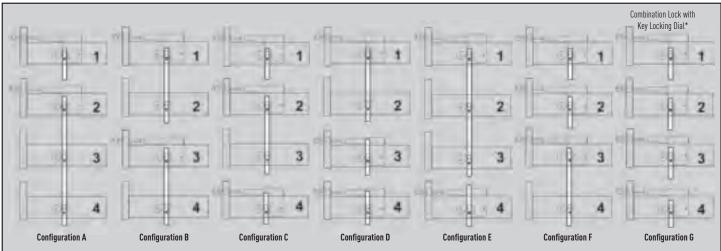

## INDEPENDENT CONTROL LOCKING OPTIONS FOR VERTICAL AND LATERAL FIRE FILES

Independent control locking options allows for drawers that are secured and accessed independently of the other(s).

\*PLEASE NOTE: A combination lock with a key locking dial can be used as a dual control option in and of itself in that BOTH locks must be opened before securing or allowing access to any drawer.

American Filing Solutions P.O. Box 891719, Temecula CA 92589 Toll Free: (888) 891-1970 Fax: (888) 891-9970 Email: sales@FilingToday.com www.FilingToday.com