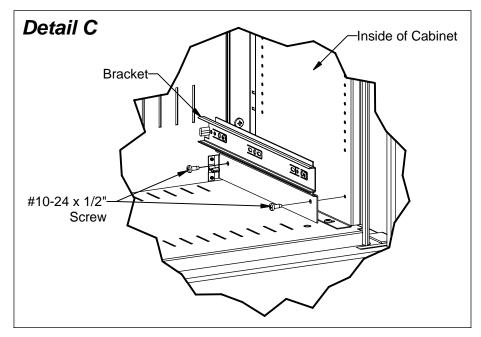

**Step 2:** Attach each Bracket with Large Part of Slide to desired location on cabinet with two #10-24 x 1/2" Type 'F' Phillips Pan Head Screws as shown in *Detail C*.

INST0089 REV0 TJE 8/6/04