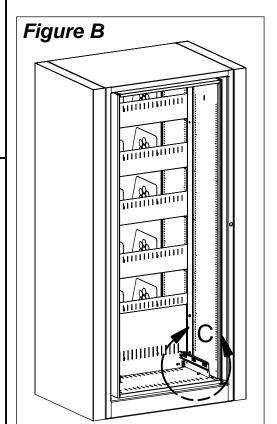

**Step 2:** Attach each Bracket with Large Part of Slide to desired location on cabinet with two #10-24 x 1/2" Type 'F' Phillips Pan Head Screws as shown in *Detail C*.

INST0089 REV0 TJE 8/6/04