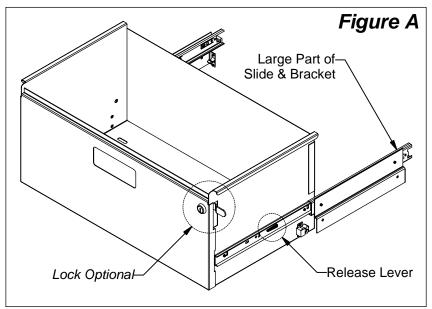

## **Ez2 Drawer Installation Instructions**

**Step 1:** Pay close attention to how Slide properly functions before disassembling to aid in reassembling later. Remove Large Part of Slide that is riveted to Bracket by engaging Release Lever to allow this part to slide off.