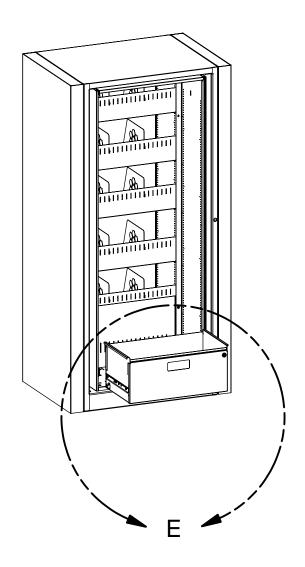

## **Ez2 Drawer Installation Instructions**

**Step 3:** Install Drawer by reassembling parts of Slide.

**Note:** Before adding additional drawers or shelves above the drawer just installed, be sure there is clearance for media being stored.