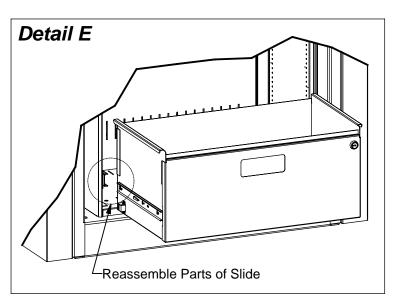

## **Ez2 Drawer Installation Instructions**

**Step 3:** Install Drawer by reassembling parts of Slide.

**Note:** Before adding additional drawers or shelves above the drawer just installed, be sure there is clearance for media being stored.