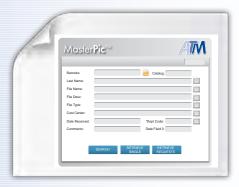

## MASTERPIC:: LEKTRIEVER® INTERFACE MODULE

MasterPic is Colorflex's newly created MasterTrak Plus interface module developed to automate retrieval and re-file functions with the Lektriever Electric Lateral Filing system from Kardex/Remstar. The new interface allows users to look up records on the MasterTrak Plus software screen and instantly and automatically move the Lektriever to the appropriate shelf or location.

MasterPic is an integrated component of MasterTrak Plus, a Records Management System which allows users to print color filing labels, Check Records In or Out, using Barcodes or RFID. MasterTrak Plus works seamlessly with the DESKMATE software product to automatically track files around the office.