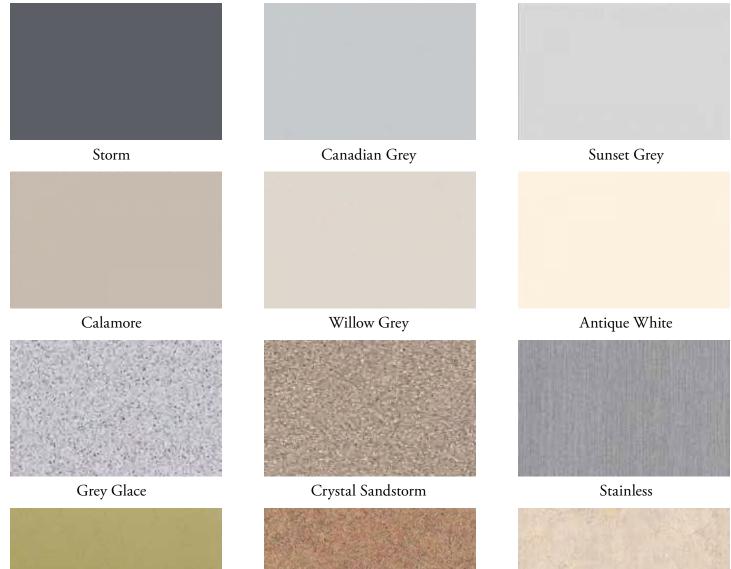

## **Colors & Laminates**

#### STANDARD COLORS - Electrostatic Powder Baked Enamel Finish



# American Filing Solutions is the best choice for your high density storage needs

#### LAMINATES



Chocolate Pear Tree



Bryan Maple



Finesse



Hardrock Maple



Summer Flame



Candlelight



Regal Cherry



Pear





Bio Bamboo



Port Maple



Nova White





### Finishing Options Means You Can Make The System Fit in Any Workspace

#### LAMINATES (CONTINUED)





Optical Kiwi

Earthern Terra

Black



| TAMBOUR DOORS                                                                                                                                                                        |    |                                                                                                                                  |
|--------------------------------------------------------------------------------------------------------------------------------------------------------------------------------------|----|----------------------------------------------------------------------------------------------------------------------------------|
|