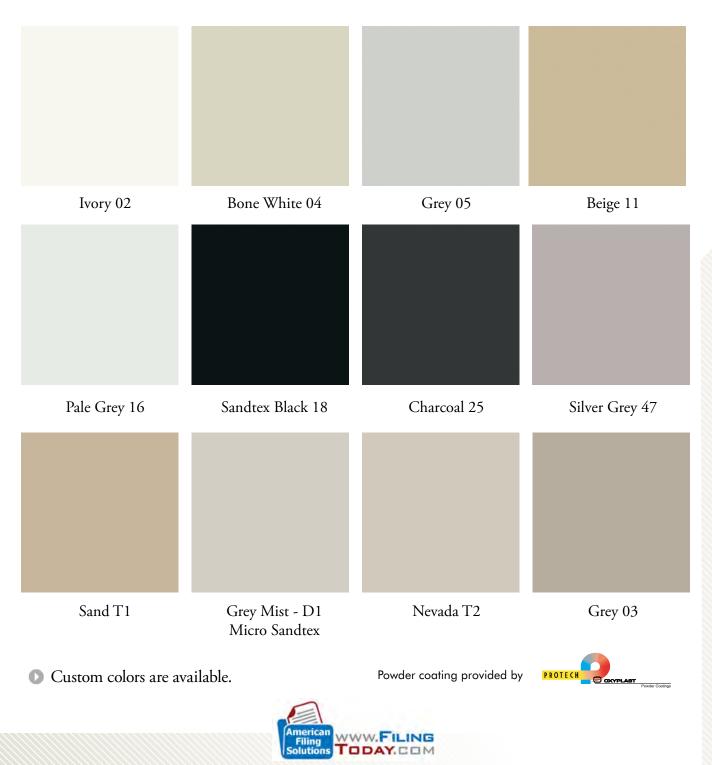

#### STANDARD COLORS - Electrostatic Powder Baked Enamel Finish

#### LAMINATES (CONTINUED)

Optical Kiwi

Earthern Terra

Black

| TAMBOUR DOORS                                                                                                                                                                        |    |                                                                                                                                  |
|--------------------------------------------------------------------------------------------------------------------------------------------------------------------------------------|----|----------------------------------------------------------------------------------------------------------------------------------|
|                                                                                                                                                                                      |    |                                                                                                                                  |
|                                                                                                                                                                                      |    | Bone White 04 Charcoal 25                                                                                                        |
|                                                                                                                                                                                      | ps | Sand T1 Ivory 02                                                                                                                 |
|                                                                                                                                                                                      |    | Grey Mist D1                                                                                                                     |
| COLOR NOTES:                                                                                                                                                                         |    | 1                                                                                                                                |
| <ul> <li>Custom Colors Available</li> <li>Colors depicted give an approximation of color.<br/>If accuracy is important, please request an<br/>actual powder coated panel.</li> </ul> | 0  | All colors on this card are standard colors and are<br>available, with no quantity limitations or<br>upcharges for all products. |
|                                                                                                                                                                                      | 0  | Tambour door top box and side rails are available in any of our colors.                                                          |