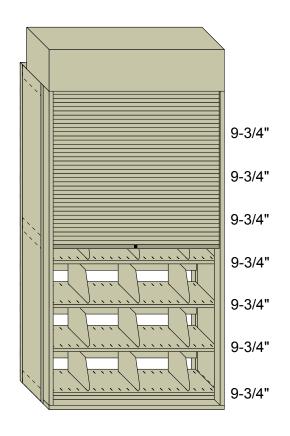

**R1** 42"W x 12"D H=76 1/4" SysH=86 1/4"

| DEALER                                    |   |  |
|-------------------------------------------|---|--|
| American Filing Solutions<br>Rudy Blasich |   |  |
| CUSTOMER                                  |   |  |
|                                           |   |  |
| AREA REFERENCE                            |   |  |
|                                           | 1 |  |