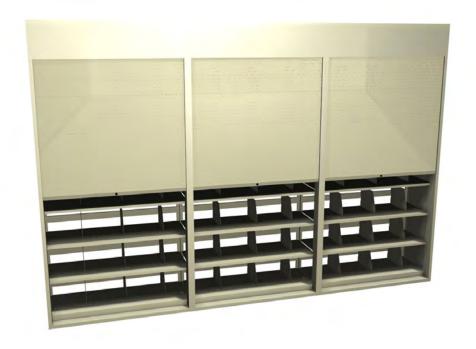

**R1** 42"W x 12"D H=76 1/4" SysH=86 1/4"

| DEALER                                    |   |  |
|-------------------------------------------|---|--|
| American Filing Solutions<br>Rudy Blasich |   |  |
| CUSTOMER                                  |   |  |
|                                           |   |  |
| AREA REFERENCE                            |   |  |
|                                           | 1 |  |