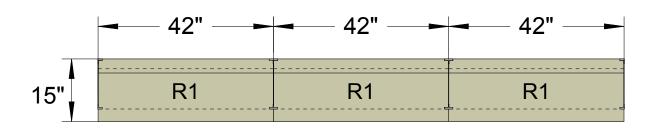

**R1** 42"W x 12"D H=76 1/4" SysH=86 1/4"

| DEALER                                    |   |  |
|-------------------------------------------|---|--|
| American Filing Solutions<br>Rudy Blasich |   |  |
| CUSTOMER                                  |   |  |
|                                           |   |  |
| AREA REFERENCE                            |   |  |
|                                           | 1 |  |