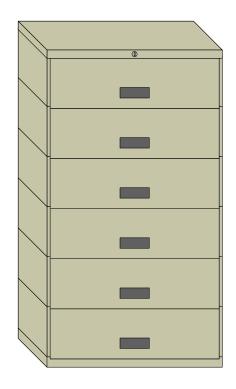

R1 42"W x 15"D H=76" 100 Series

TOTAL SYSTEM WEIGHT EXCLUDING MEDIA 416 **TOTAL LINEAL FILING INCHES 486"** Estimated Media Weight 1,337 Estimated Total Weight (Pounds) 1,753

| DEALER                                                                                                                                                                                                                 |             |      |                      | SCALE      |  |  |
|------------------------------------------------------------------------------------------------------------------------------------------------------------------------------------------------------------------------|-------------|------|----------------------|------------|--|--|
| American Filing Solution Rudy Blasich                                                                                                                                                                                  | #8772       |      |                      | 1:23       |  |  |
| Trady Bladion                                                                                                                                                                                                          |             |      |                      | REVISED BY |  |  |
| CUSTOMER                                                                                                                                                                                                               |             |      | American WWW.FILING  |            |  |  |
| AREA REFERENCE                                                                                                                                                                                                         | APPROVED BY | DATE | Solutions T DAY. C D | 1 DRAWN BY |  |  |
| AREA REFERENCE                                                                                                                                                                                                         | APPROVED BY | DATE | THE PERSON OF THE    | SAF        |  |  |
| THIS DOCUMENT CONTAINS PROPRIETARY INFORMATION AND IS LOANED SUBJECT TO RETURN UPON DEMAND AND UPON THE EXPRESS CONDITION THAT IT WILL NOT BE USED IN ANY WAY DETRIMENTAL TO THE INTEREST OF AMERICAN FILING SOLUTIONS |             |      |                      |            |  |  |

|   | 1:23            | TITLE | Stak-N-Lok Shelf Filing Cabinet |    |                               |  |  |
|---|-----------------|-------|---------------------------------|----|-------------------------------|--|--|
|   | REVISED BY      | DATE  | REP COI<br>SRD                  |    | DRAWING NUMBER<br>SRD18878SAF |  |  |
| 1 | DRAWN BY<br>SAF |       | DATE 6.20.1                     | 13 |                               |  |  |