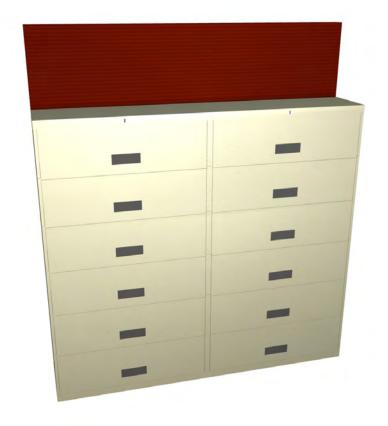

R1 42"W x 15"D H=76" 100 Series

TOTAL SYSTEM WEIGHT EXCLUDING MEDIA 416 **TOTAL LINEAL FILING INCHES 486"** Estimated Media Weight 1,337 Estimated Total Weight (Pounds) 1,753

| DEALER                                                                                                                                                                                                                 |             |      |                      | SCALE      |  |  |
|------------------------------------------------------------------------------------------------------------------------------------------------------------------------------------------------------------------------|-------------|------|----------------------|------------|--|--|
| American Filing Solution Rudy Blasich                                                                                                                                                                                  | #8772       |      |                      | 1:23       |  |  |
| Trady Bladion                                                                                                                                                                                                          |             |      |                      | REVISED BY |  |  |
| CUSTOMER                                                                                                                                                                                                               |             |      | American WWW.FILING  |            |  |  |
| AREA REFERENCE                                                                                                                                                                                                         | APPROVED BY | DATE | Solutions T DAY. C D | 1 DRAWN BY |  |  |
| AREA REFERENCE                                                                                                                                                                                                         | APPROVED BY | DATE | THE PERSON OF THE    | SAF        |  |  |
| THIS DOCUMENT CONTAINS PROPRIETARY INFORMATION AND IS LOANED SUBJECT TO RETURN UPON DEMAND AND UPON THE EXPRESS CONDITION THAT IT WILL NOT BE USED IN ANY WAY DETRIMENTAL TO THE INTEREST OF AMERICAN FILING SOLUTIONS |             |      |                      |            |  |  |

|   | 1:23            | TITLE | Stak-N-Lok Shelf Filing Cabinet |    |                               |  |  |
|---|-----------------|-------|---------------------------------|----|-------------------------------|--|--|
|   | REVISED BY      | DATE  | REP COI<br>SRD                  |    | DRAWING NUMBER<br>SRD18878SAF |  |  |
| 1 | DRAWN BY<br>SAF |       | DATE 6.20.1                     | 13 |                               |  |  |