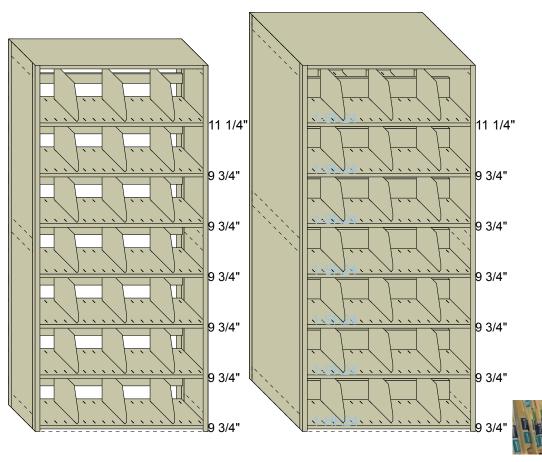

**R1** 36"W x 12"D H=76 1/4" SysH=81 3/4" **R2** 36"W x 24"D H=76 1/4" SysH=81 3/4" Designed for side tab Folder storage

| DEALER American Filing Solutions Rudy Blasich CUSTOMER | IT IS THE RESPONSIBILITY OF THE END-<br>TO VERIFY ANY & ALL DIMENSIONS SHO'D<br>DRAWING, ESPECIALLY THOSE SUPPLIE<br>CUSTOMER. ANY ORDER PLACED FROM<br>DRAWING INDICATES THAT THE DIMENS<br>HERE ARE CORRECT, PLEASE SIGN THIS<br>BELOW TO VERIFY ALL ITEMS ARE CORN<br>AND SEND ALONG WITH YOUR ORDER. | WN ON THIS<br>D BY THE<br>THIS<br>IONS SHOWN<br>DRAWING |
|--------------------------------------------------------|----------------------------------------------------------------------------------------------------------------------------------------------------------------------------------------------------------------------------------------------------------------------------------------------------------|---------------------------------------------------------|
| AREA REFERENCE                                         | APPROVED BY                                                                                                                                                                                                                                                                                              | DATE                                                    |