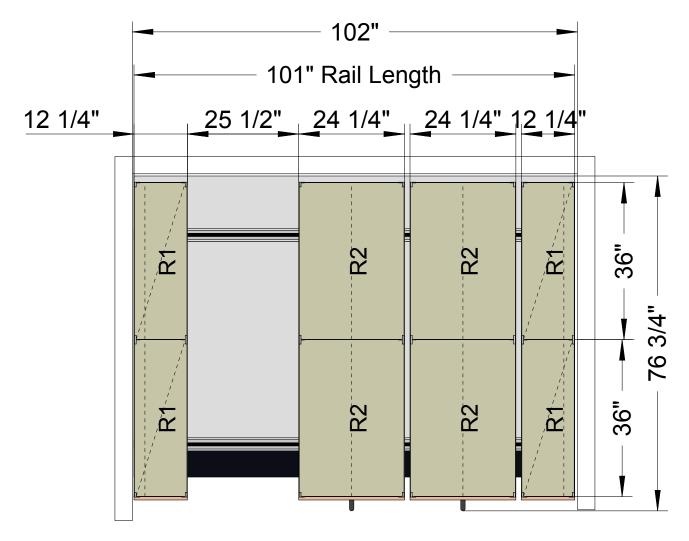

MOBILETRAK3 SYSTEM with 4 POST SHELVING

Optional ONE PIECE MELAMINE END PANEL

Standard Ramp

All drawings MUST be signed off on prior to order entry.

TOTAL SYSTEM WEIGHT EXCLUDING MEDIA 2,207

TOTAL LINEAL FILING INCHES 2856"

**R1** 36"W x 12"D H=76 1/4" SysH=81 3/4" **R2** 36"W x 24"D H=76 1/4" SysH=81 3/4" Designed for side tab Folder storage

| DEALER American Filing Solutions Rudy Blasich CUSTOMER | IT IS THE RESPONSIBILITY OF THE END-<br>TO VERIFY ANY & ALL DIMENSIONS SHO'D<br>DRAWING, ESPECIALLY THOSE SUPPLIE<br>CUSTOMER. ANY ORDER PLACED FROM<br>DRAWING INDICATES THAT THE DIMENS<br>HERE ARE CORRECT, PLEASE SIGN THIS<br>BELOW TO VERIFY ALL ITEMS ARE CORN<br>AND SEND ALONG WITH YOUR ORDER. | WN ON THIS<br>D BY THE<br>THIS<br>IONS SHOWN<br>DRAWING |
|--------------------------------------------------------|----------------------------------------------------------------------------------------------------------------------------------------------------------------------------------------------------------------------------------------------------------------------------------------------------------|---------------------------------------------------------|
| AREA REFERENCE                                         | APPROVED BY                                                                                                                                                                                                                                                                                              | DATE                                                    |