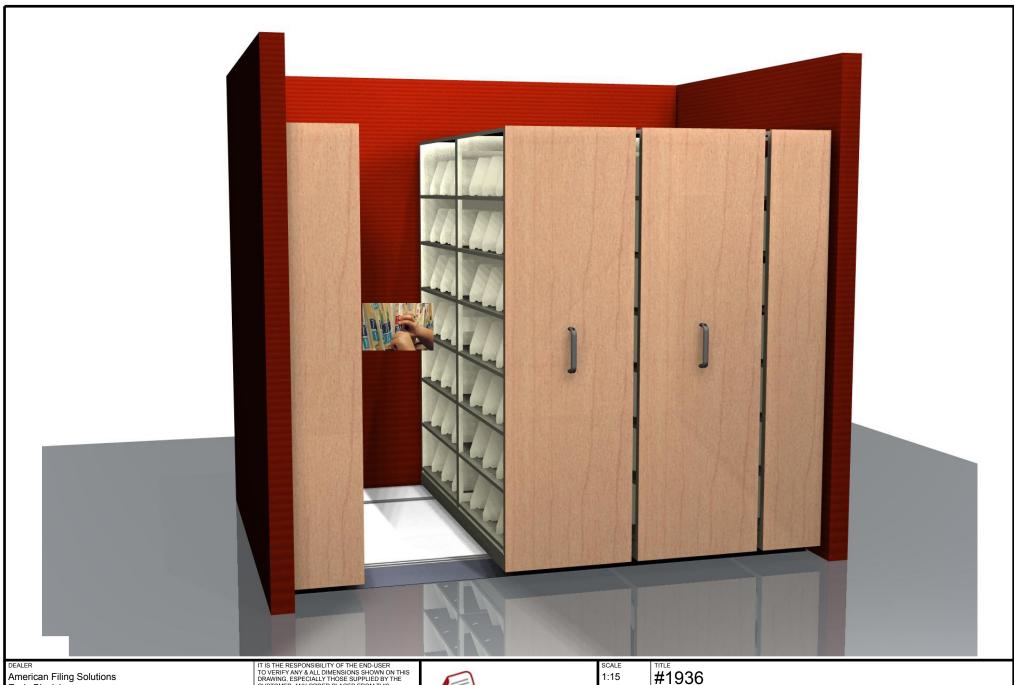

MOBILETRAK3 SYSTEM with 4 POST SHELVING

Optional ONE PIECE MELAMINE END PANEL

Standard Ramp

All drawings MUST be signed off on prior to order entry.

TOTAL SYSTEM WEIGHT EXCLUDING MEDIA 2,207

TOTAL LINEAL FILING INCHES 2856"

**R1** 36"W x 12"D H=76 1/4" SysH=81 3/4" **R2** 36"W x 24"D H=76 1/4" SysH=81 3/4" Designed for side tab Folder storage

| DEALER American Filing Solutions Rudy Blasich CUSTOMER | IT IS THE RESPONSIBILITY OF THE END-<br>TO VERIFY ANY & ALL DIMENSIONS SHO'D<br>DRAWING, ESPECIALLY THOSE SUPPLIE<br>CUSTOMER. ANY ORDER PLACED FROM<br>DRAWING INDICATES THAT THE DIMENS<br>HERE ARE CORRECT, PLEASE SIGN THIS<br>BELOW TO VERIFY ALL ITEMS ARE CORN<br>AND SEND ALONG WITH YOUR ORDER. | WN ON THIS<br>D BY THE<br>THIS<br>IONS SHOWN<br>DRAWING |
|--------------------------------------------------------|----------------------------------------------------------------------------------------------------------------------------------------------------------------------------------------------------------------------------------------------------------------------------------------------------------|---------------------------------------------------------|
| AREA REFERENCE                                         | APPROVED BY                                                                                                                                                                                                                                                                                              | DATE                                                    |