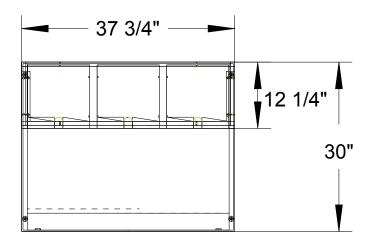

NOTE: Drawing must be approved below before any production. Paint & melamine colors must also be selected. Lead Time estimated at 4 weeks ARO. Total System Weight: 335 lbs.

| DEALER American Filing Solutions                                                                                                                                                                                       |              |      |                     |                   | Mailroom Sort Station and Storage Cabinet |                 |               |
|------------------------------------------------------------------------------------------------------------------------------------------------------------------------------------------------------------------------|--------------|------|---------------------|-------------------|-------------------------------------------|-----------------|---------------|
| Rudy Blasich  CUSTOMER                                                                                                                                                                                                 |              |      | American WWW.FILING | REVISED BY<br>SAF | DATE 5.25.12                              | REP CODE<br>SRH | SRH17383SAFr1 |
| AREA REFERENCE                                                                                                                                                                                                         | APPROVED BY) | DATE |                     | DRAWN BY<br>SAF   |                                           | 5.23.12         |               |
| THIS DOCUMENT CONTAINS PROPRIETARY INFORMATION AND IS LOANED SUBJECT TO RETURN UPON DEMAND AND UPON THE EXPRESS CONDITION THAT IT WILL NOT BE USED IN ANY WAY DETRIMENTAL TO THE INTEREST OF AMERICAN FILING SOLUTIONS |              |      |                     |                   |                                           |                 |               |