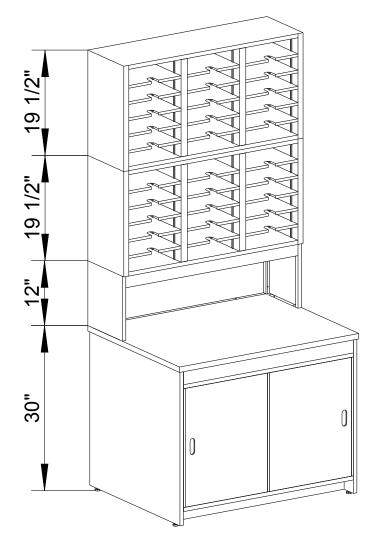

NOTE: Drawing must be approved below before any production. Paint & melamine colors must also be selected. Lead Time estimated at 4 weeks ARO. Total System Weight: 335 lbs.

| DEALER American Filing Solutions                                                                                                                                                                                       |              |      |                     |                   | Mailroom Sort Station and Storage Cabinet |                 |               |
|------------------------------------------------------------------------------------------------------------------------------------------------------------------------------------------------------------------------|--------------|------|---------------------|-------------------|-------------------------------------------|-----------------|---------------|
| Rudy Blasich  CUSTOMER                                                                                                                                                                                                 |              |      | American WWW.FILING | REVISED BY<br>SAF | DATE 5.25.12                              | REP CODE<br>SRH | SRH17383SAFr1 |
| AREA REFERENCE                                                                                                                                                                                                         | APPROVED BY) | DATE |                     | DRAWN BY<br>SAF   |                                           | 5.23.12         |               |
| THIS DOCUMENT CONTAINS PROPRIETARY INFORMATION AND IS LOANED SUBJECT TO RETURN UPON DEMAND AND UPON THE EXPRESS CONDITION THAT IT WILL NOT BE USED IN ANY WAY DETRIMENTAL TO THE INTEREST OF AMERICAN FILING SOLUTIONS |              |      |                     |                   |                                           |                 |               |